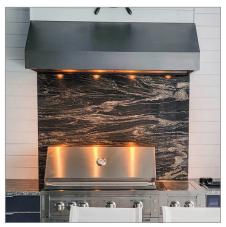

The ProvW is a surefire way to improve your indoor air quality. You have the freedom to choose between a 1200 CFM local blower, a 1700 CFM local blower, or a 1300 CFM inline blower. These robust blowers all boast more than enough power to ensure that your kitchen air stays clean and fresh. We want you to enjoy the time and delicious food that you have with your friends, family, and guests, and buying the ProVW is a step in the right direction. It's easy to use thanks to the variable speed dial knob controls that make adjusting blower power and lights a breeze. Once you've finished in the kitchen and you're ready to join your family, set the baffle filters in the dishwasher so they are ready to clean at a moment's notice. Try out the ProVW wall range hood from Proline today.