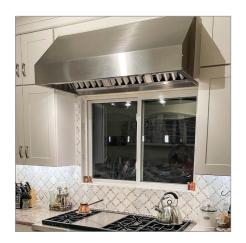

The ProvW is a surefire way to improve your indoor air quality. You have the freedom to choose between a 1200 CFM local blower, a 1700 CFM local blower, or a 1300 CFM inline blower. These robust blowers all boast more than enough power to ensure that your kitchen air stays clean and fresh. We want you to enjoy the time and delicious food that you have with your friends, family, and guests, and buying the ProVW is a step in the right direction. It's easy to use thanks to the variable speed dial knob controls that make adjusting blower power and lights a breeze. Once you've finished in the kitchen and you're ready to join your family, set the baffle filters in the dishwasher so they are ready to clean at a moment's notice. Try out the ProVW wall range hood from Proline today.