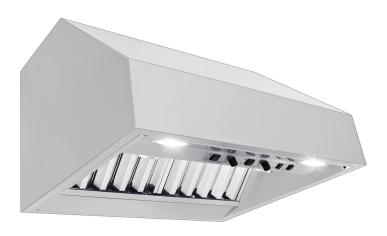

The ProvW is a surefire way to improve your indoor air quality. You have the freedom to choose between a 1200 CFM local blower, a 1700 CFM local blower, or a 1300 CFM inline blower. These robust blowers all boast more than enough power to ensure that your kitchen air stays clean and fresh. We want you to enjoy the time and delicious food that you have with your friends, family, and guests, and buying the ProVW is a step in the right direction. It's easy to use thanks to the variable speed dial knob controls that make adjusting blower power and lights a breeze. Once you've finished in the kitchen and you're ready to join your family, set the baffle filters in the dishwasher so they are ready to clean at a moment's notice. Try out the ProVW wall range hood from Proline today.

| Configuration and Dimensions                          |
|-------------------------------------------------------|
| Hood Type                                             |
| Sizes Available                                       |
| 30" Dimensions 29.75" W x 24.25" D x 18" H            |
| 36" Dimensions                                        |
| 42" Dimensions                                        |
| 48" Dimensions                                        |
| 54" Dimensions 53.75" W x 24.25" D x 18" H            |
| 60" Dimensions 59.75" W x 24.25" D x 18" H            |
| Features                                              |
| Control Type Rheostat Knobs                           |
| Lighting                                              |
| Ventilation System                                    |
| Maximum Air Flow Capacity 1200, 1300 or 1700 CFM      |
| Speed Levels                                          |
| Airflow (Quiet/Low/Med/High) 0-1200, 0-1300 or 0-1700 |
| Noise Level                                           |
| Duct Type/Size                                        |
| Voltage                                               |
| Motor Single High efficiency Variable/Inline option   |
| Filter Type Stainless Steel Baffle (Dishwasher Safe)  |
| Material High Quality 430 or 304 Stainless Steel      |
| Warranty                                              |
|                                                       |