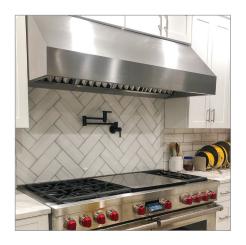

The ProvW is a surefire way to improve your indoor air quality. You have the freedom to choose between a 1200 CFM local blower, a 1700 CFM local blower, or a 1300 CFM inline blower. These robust blowers all boast more than enough power to ensure that your kitchen air stays clean and fresh. We want you to enjoy the time and delicious food that you have with your friends, family, and guests, and buying the ProVW is a step in the right direction. It's easy to use thanks to the variable speed dial knob controls that make adjusting blower power and lights a breeze. Once you've finished in the kitchen and you're ready to join your family, set the baffle filters in the dishwasher so they are ready to clean at a moment's notice. Try out the ProVW wall range hood from Proline today.