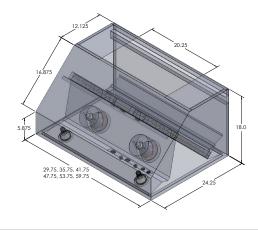

| Configuration and Dimensions                          |
|-------------------------------------------------------|
| Hood Type                                             |
| Sizes Available                                       |
| 30" Dimensions 29.75" W x 24.25" D x 18" H            |
| 36" Dimensions                                        |
| 42" Dimensions                                        |
| 48" Dimensions                                        |
| 54" Dimensions 53.75" W x 24.25" D x 18" H            |
| 60" Dimensions 59.75" W x 24.25" D x 18" H            |
| Features                                              |
| Control Type Rheostat Knobs                           |
| Lighting                                              |
| Ventilation System                                    |
| Maximum Air Flow Capacity 1200, 1300 or 1700 CFM      |
| Speed Levels                                          |
| Airflow (Quiet/Low/Med/High) 0-1200, 0-1300 or 0-1700 |
| Noise Level                                           |
| Duct Type/Size                                        |
| Voltage                                               |
| Motor Single High efficiency Variable/Inline option   |
| Filter Type Stainless Steel Baffle (Dishwasher Safe)  |
| Material High Quality 430 or 304 Stainless Steel      |
| Warranty                                              |
|                                                       |