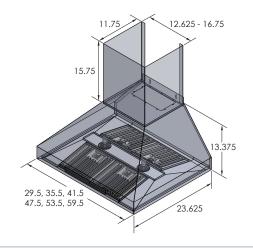

## **Configuration and Dimensions**

| Hood Type                                                 |
|-----------------------------------------------------------|
| Sizes Available                                           |
| 30" Dimensions                                            |
| 36" Dimensions                                            |
| 42" Dimensions 41.5" W x 23.625" D x 13.375" H            |
| 48" Dimensions 47.5" W x 23.625" D x 13.375" H            |
| 54" Dimensions                                            |
| 60" Dimensions                                            |
| Features                                                  |
|                                                           |
| Control Type                                              |
| Lighting                                                  |
| Ventilation System                                        |
| Maximum Air Flow Capacity 30" (900) or 36"-60" (1800) CFM |
| Speed Levels                                              |
| Airflow (Quiet/Low/Med/High)                              |
| or 36"-60" (450/900/1350/1800)                            |
| Noise Level                                               |
| Duct Type/Size Round 6 (30") or 10 (36"-60")              |
| Voltage                                                   |
|                                                           |
| Motor                                                     |
| Filter Type Stainless Steel Baffle (Dishwasher Safe)      |
| Material                                                  |
| Warranty                                                  |
|                                                           |