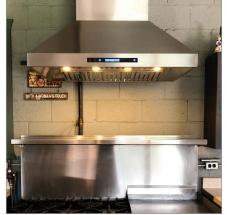

## Product Sheet: ProSW

**The ProSW** is a beautiful addition to your kitchen. It is the perfect replacement for your over the range microwave. Unlike OTR microwaves, this vent hood has more than enough power to clean your kitchen air with incredible efficiency. The 1800 CFM dual blower is unprecedented for a hood of this size and it is a fantastic choice for any cook. If you cook less frequently, you'll love the lower speeds and your hood will last for many years. If not, you can enjoy the incredible power of the higher speeds to keep up with the smoke produced by your cooking. It comes with durable dishwashersafe baffle filters that trap large grease and dirt particles from your cooking. You don't have to spend time and effort cleaning your filters and you can focus on cooking delicious meals for yourself and your family. Choose the ProSW to add a finishing touch to your kitchen remodel.