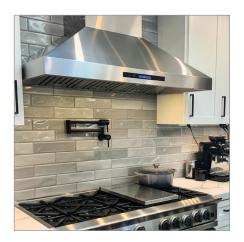

## Product Sheet: ProSW

**The ProSW** is a beautiful addition to your kitchen. It is the perfect replacement for your over the range microwave. Unlike OTR microwaves, this vent hood has more than enough power to clean your kitchen air with incredible efficiency. The 1800 CFM dual blower is unprecedented for a hood of this size and it is a fantastic choice for any cook. If you cook less frequently, you'll love the lower speeds and your hood will last for many years. If not, you can enjoy the incredible power of the higher speeds to keep up with the smoke produced by your cooking. It comes with durable dishwashersafe baffle filters that trap large grease and dirt particles from your cooking. You don't have to spend time and effort cleaning your filters and you can focus on cooking delicious meals for yourself and your family. Choose the ProSW to add a finishing touch to your kitchen remodel.