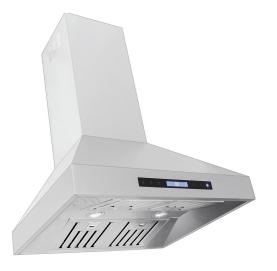

## Product Sheet: ProSW

**The ProSW** is a beautiful addition to your kitchen. It is the perfect replacement for your over the range microwave. Unlike OTR microwaves, this vent hood has more than enough power to clean your kitchen air with incredible efficiency. The 1800 CFM dual blower is unprecedented for a hood of this size and it is a fantastic choice for any cook. If you cook less frequently, you'll love the lower speeds and your hood will last for many years. If not, you can enjoy the incredible power of the higher speeds to keep up with the smoke produced by your cooking. It comes with durable dishwashersafe baffle filters that trap large grease and dirt particles from your cooking. You don't have to spend time and effort cleaning your filters and you can focus on cooking delicious meals for yourself and your family. Choose the ProSW to add a finishing touch to your kitchen remodel.