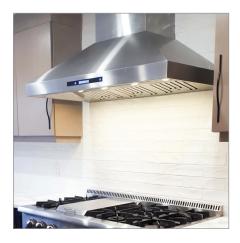

## Product Sheet: ProSW

**The ProSW** is a beautiful addition to your kitchen. It is the perfect replacement for your over the range microwave. Unlike OTR microwaves, this vent hood has more than enough power to clean your kitchen air with incredible efficiency. The 1800 CFM dual blower is unprecedented for a hood of this size and it is a fantastic choice for any cook. If you cook less frequently, you'll love the lower speeds and your hood will last for many years. If not, you can enjoy the incredible power of the higher speeds to keep up with the smoke produced by your cooking. It comes with durable dishwashersafe baffle filters that trap large grease and dirt particles from your cooking. You don't have to spend time and effort cleaning your filters and you can focus on cooking delicious meals for yourself and your family. Choose the ProSW to add a finishing touch to your kitchen remodel.