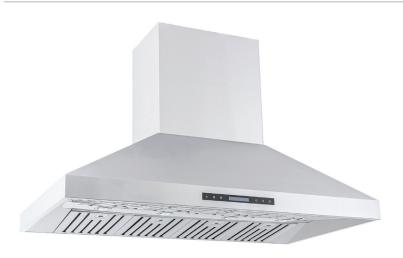

The Prosi is a fantastic statement piece for your kitchen. It provides full coverage of your range. The 1800 CFM dual or single 900 CFM blower on this island range hood is more than enough to vent all the grease and smoke from your kitchen air. Whether you're cooking for yourself or for 20 people, you don't have to worry about pesky smells and smoke filling the room. We manufacture our island hoods with the customer in mind and the ProSI is no different. The four-speed control panel on the front of the hood allows you to adjust the blower speed four ways to match your cooking style. The LED lights also make your job in the kitchen much easier. Not to mention that dishwasher-safe stainless steel baffle filters save you time and effort, allowing you to focus less on cleaning and more on cooking. Read more about our professional ProSI island hood below.

| Configuration and Dimensions                                           |  |
|------------------------------------------------------------------------|--|
| Hood Type                                                              |  |
| Sizes Available                                                        |  |
| 30" Dimensions 29.5" W x 29.5" D x 13.75" H                            |  |
| 36" Dimensions                                                         |  |
| 42" Dimensions                                                         |  |
| 48" Dimensions                                                         |  |
| 54" Dimensions                                                         |  |
| 60" Dimensions                                                         |  |
| Chimney Dimensions: 12.625" (30) W or 18.625" (36-60) W x 12.375"      |  |
| D x 19.75"–38" H (Telescoping with Two Interlocking 19.75" Sleeves)    |  |
| Features Control Type LCD Touch Panel Lighting LED  Ventilation System |  |
| Maximum Air Flow Capacity 30" (900) or 36"-60" (1800) CFM Speed Levels |  |
| Airflow (Quiet/Low/Med/High)30" (225/450/675/900)                      |  |
| or 36"-60" (450/900/1350/1800)                                         |  |
| Noise Level                                                            |  |
| Duct Type/Size Round 30" (6) or 36"-60" (10)                           |  |
| Voltage                                                                |  |
| Motor                                                                  |  |
| Filter Type Stainless Steel Baffle (Dishwasher Safe)                   |  |
| Material High Quality 430 Stainless Steel                              |  |
| Warranty                                                               |  |