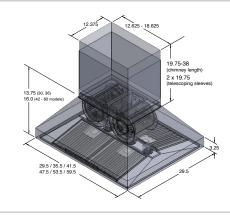

| Configuration and Dimensions                                           |  |
|------------------------------------------------------------------------|--|
| Hood Type                                                              |  |
| Sizes Available                                                        |  |
| 30" Dimensions 29.5" W x 29.5" D x 13.75" H                            |  |
| 36" Dimensions                                                         |  |
| 42" Dimensions                                                         |  |
| 48" Dimensions                                                         |  |
| 54" Dimensions                                                         |  |
| 60" Dimensions                                                         |  |
| Chimney Dimensions: 12.625" (30) W or 18.625" (36-60) W x 12.375"      |  |
| D x 19.75"–38" H (Telescoping with Two Interlocking 19.75" Sleeves)    |  |
| Features Control Type LCD Touch Panel Lighting LED  Ventilation System |  |
| Maximum Air Flow Capacity 30" (900) or 36"-60" (1800) CFM Speed Levels |  |
| Airflow (Quiet/Low/Med/High)30" (225/450/675/900)                      |  |
| or 36"-60" (450/900/1350/1800)                                         |  |
| Noise Level                                                            |  |
| Duct Type/Size Round 30" (6) or 36"-60" (10)                           |  |
| Voltage                                                                |  |
| Motor                                                                  |  |
| Filter Type Stainless Steel Baffle (Dishwasher Safe)                   |  |
| Material High Quality 430 Stainless Steel                              |  |
| Warranty                                                               |  |