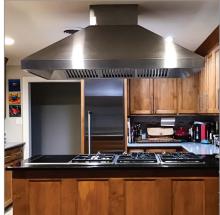

The Prosi is a fantastic statement piece for your kitchen. It provides full coverage of your range. The 1800 CFM dual or single 900 CFM blower on this island range hood is more than enough to vent all the grease and smoke from your kitchen air. Whether you're cooking for yourself or for 20 people, you don't have to worry about pesky smells and smoke filling the room. We manufacture our island hoods with the customer in mind and the ProSI is no different. The four-speed control panel on the front of the hood allows you to adjust the blower speed four ways to match your cooking style. The LED lights also make your job in the kitchen much easier. Not to mention that dishwasher-safe stainless steel baffle filters save you time and effort, allowing you to focus less on cleaning and more on cooking. Read more about our professional ProSI island hood below.