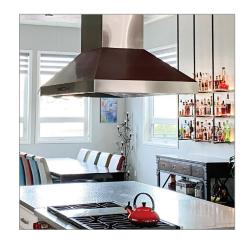

The Prosi is a fantastic statement piece for your kitchen. It provides full coverage of your range. The 1800 CFM dual or single 900 CFM blower on this island range hood is more than enough to vent all the grease and smoke from your kitchen air. Whether you're cooking for yourself or for 20 people, you don't have to worry about pesky smells and smoke filling the room. We manufacture our island hoods with the customer in mind and the ProSI is no different. The four-speed control panel on the front of the hood allows you to adjust the blower speed four ways to match your cooking style. The LED lights also make your job in the kitchen much easier. Not to mention that dishwasher-safe stainless steel baffle filters save you time and effort, allowing you to focus less on cleaning and more on cooking. Read more about our professional ProSI island hood below.