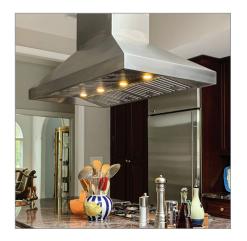

The Prosi is a fantastic statement piece for your kitchen. It provides full coverage of your range. The 1800 CFM dual or single 900 CFM blower on this island range hood is more than enough to vent all the grease and smoke from your kitchen air. Whether you're cooking for yourself or for 20 people, you don't have to worry about pesky smells and smoke filling the room. We manufacture our island hoods with the customer in mind and the ProSI is no different. The four-speed control panel on the front of the hood allows you to adjust the blower speed four ways to match your cooking style. The LED lights also make your job in the kitchen much easier. Not to mention that dishwasher-safe stainless steel baffle filters save you time and effort, allowing you to focus less on cleaning and more on cooking. Read more about our professional ProSI island hood below.