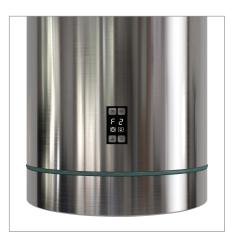

The PLSI 570 Get it while you can! The 570 Island hood always sells out quickly, people love the euro style and the modern feel that this hood gives to any kitchen. The LED lights, along with being energy efficient, can rotate 360 degrees, giving you the ability to light your cooktop exactly how you want it. You can also convert it to ductless operation with the purchase of our charcoal filters, making it perfect for apartment living. Now includes the SuperQuiet 900CFM blower, which allows you to have a quieter kitchen while doing the same amount of work.