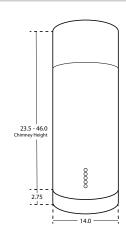

| Configuration and Dimensions Hood Type                                                                                                                  |
|---------------------------------------------------------------------------------------------------------------------------------------------------------|
| Control Type                                                                                                                                            |
| Maximum Air Flow Capacity.600 CFMSpeed Levels.3 SpeedsAirflow (Quiet/Low/Med/High).300/600/900Noise Level.51.2 db or 5 Sones MaxDuct Type/Size.6" Round |
| Motor                                                                                                                                                   |