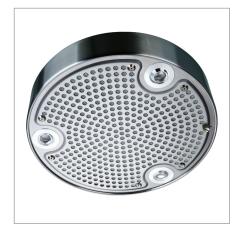

The PLSI 570 Get it while you can! The 570 Island hood always sells out quickly, people love the euro style and the modern feel that this hood gives to any kitchen. The LED lights, along with being energy efficient, can rotate 360 degrees, giving you the ability to light your cooktop exactly how you want it. You can also convert it to ductless operation with the purchase of our charcoal filters, making it perfect for apartment living. Now includes the SuperQuiet 900CFM blower, which allows you to have a quieter kitchen while doing the same amount of work.