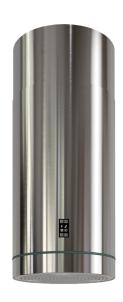

The PLSI 570 Get it while you can! The 570 Island hood always sells out quickly, people love the euro style and the modern feel that this hood gives to any kitchen. The LED lights, along with being energy efficient, can rotate 360 degrees, giving you the ability to light your cooktop exactly how you want it. You can also convert it to ductless operation with the purchase of our charcoal filters, making it perfect for apartment living. Now includes the SuperQuiet 900CFM blower, which allows you to have a quieter kitchen while doing the same amount of work.