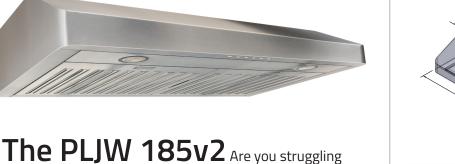

## Product Sheet: PLJW 185v2

to find space in your kitchen for a range hood? Check out our low-profile 5 inch tall PLJW 185v2 under cabinet range hood. What this range hood lacks in height it makes up for in strength, driving 600 CFM of air at just five inches tall. Offering a 5 inch tall range hood that still embodies such a powerful blower motor truly is unprecedented. Control this hood with no issues using its modern stainless steel push buttons. The best part is it will accommodate a small area, so if you don't have a ton of space from the bottom of your cabinets to your stove top, this hood might be just what you wanted! Our 185 model is our biggest seller based on its price point and blower capacity. It is one of Proline's most affordable range hoods. This under cabinet range hood features two energy-efficient LED lights for efficient cooking and dishwasher safe baffle-style filters for quick convenient cleaning. This hood is guaranteed to brighten any kitchen without breaking the bank!