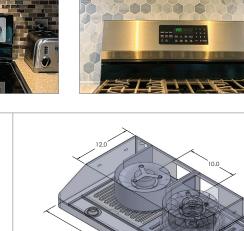

## Features

| Control Type                                         |
|------------------------------------------------------|
| Ventilation System                                   |
| Maximum Air Flow Capacity                            |
| Speed Levels                                         |
| Airflow (Quiet/Low/Med/High) 150/300/450/600         |
| Noise Level                                          |
| Duct Type/Size                                       |
| Voltage                                              |
| Motor                                                |
| Filter Type Stainless Steel Baffle (Dishwasher Safe) |
| Material High Quality 430 Stainless Steel            |
| Warranty                                             |