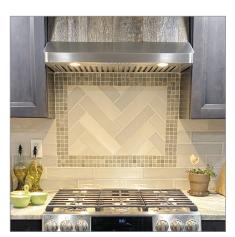

## Product Sheet: PLJW 185v2

to find space in your kitchen for a range hood? Check out our low-profile 5 inch tall PLJW 185v2 under cabinet range hood. What this range hood lacks in height it makes up for in strength, driving 600 CFM of air at just five inches tall. Offering a 5 inch tall range hood that still embodies such a powerful blower motor truly is unprecedented. Control this hood with no issues using its modern stainless steel push buttons. The best part is it will accommodate a small area, so if you don't have a ton of space from the bottom of your cabinets to your stove top, this hood might be just what you wanted! Our 185 model is our biggest seller based on its price point and blower capacity. It is one of Proline's most affordable range hoods. This under cabinet range hood features two energy-efficient LED lights for efficient cooking and dishwasher safe baffle-style filters for quick convenient cleaning. This hood is guaranteed to brighten any kitchen without breaking the bank!