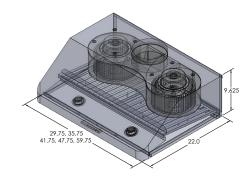

| Configuration and Dimensions                              |
|-----------------------------------------------------------|
| Hood Type                                                 |
| Sizes Available                                           |
| 30" Dimensions 29.75" W x 9.625" H x 22.0" D              |
| 36" Dimensions 35.75" W x 9.625" H x 22.0" D              |
| 42" Dimensions 41.75" W x 9.625" H x 22.0" D              |
| 48" Dimensions 47.75" W x 9.625" H x 22.0" D              |
| 60" Dimensions                                            |
| Features                                                  |
| Control Type Stainless Steel Push Buttons                 |
| LightingLED                                               |
| Ventilation System                                        |
| Maximum Air Flow Capacity 30"-48" (900) or 60" (1800) CFM |
| Speed Levels                                              |
| Airflow (Quiet/Low/Med/High) 30"-48" (225/450/675/900)    |
| or 60" (450/900/1350/1800)                                |
| Noise Level                                               |
|                                                           |
| Duct Type/Size                                            |
| Voltage                                                   |
| Motor                                                     |
| Filter Type Stainless Steel Baffle (Dishwasher Safe)      |
| Material                                                  |
| Warranty                                                  |
|                                                           |