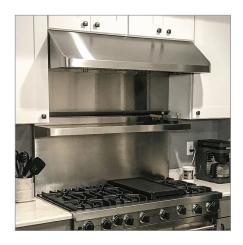

The PLJW 121 under cabinet range hood is efficient and low-profile, providing you with beauty and function in the kitchen. The 121 was built for heavy use with durable 430 brushed stainless steel. It gives the hood a modern look and will keep it running smoothly for years. The control panel in the front of the hood features stainless steel push buttons which are really easy to access while cooking. You can adjust the blower speed and turn on your LED lights with the push of a button. The LED lights last thousands of hours and provide you with more than enough light to cook efficiently. Finally, dishwasher-safe baffle filters make your job easier in the kitchen. The dishwasher works for you so you'll have one less thing to do while cooking. Take the filters out approximately every month for the best clean. You'll love your PLJW 121 under cabinet range hood.