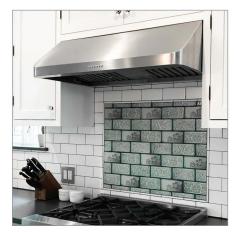

The PLJW 121 under cabinet range hood is efficient and low-profile, providing you with beauty and function in the kitchen. The 121 was built for heavy use with durable 430 brushed stainless steel. It gives the hood a modern look and will keep it running smoothly for years. The control panel in the front of the hood features stainless steel push buttons which are really easy to access while cooking. You can adjust the blower speed and turn on your LED lights with the push of a button. The LED lights last thousands of hours and provide you with more than enough light to cook efficiently. Finally, dishwasher-safe baffle filters make your job easier in the kitchen. The dishwasher works for you so you'll have one less thing to do while cooking. Take the filters out approximately every month for the best clean. You'll love your PLJW 121 under cabinet range hood.