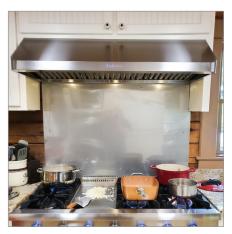

The PLJW 121 under cabinet range hood is efficient and low-profile, providing you with beauty and function in the kitchen. The 121 was built for heavy use with durable 430 brushed stainless steel. It gives the hood a modern look and will keep it running smoothly for years. The control panel in the front of the hood features stainless steel push buttons which are really easy to access while cooking. You can adjust the blower speed and turn on your LED lights with the push of a button. The LED lights last thousands of hours and provide you with more than enough light to cook efficiently. Finally, dishwasher-safe baffle filters make your job easier in the kitchen. The dishwasher works for you so you'll have one less thing to do while cooking. Take the filters out approximately every month for the best clean. You'll love your PLJW 121 under cabinet range hood.