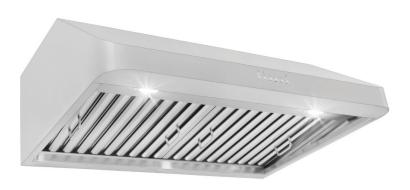

The PLJW 121 under cabinet range hood is efficient and low-profile, providing you with beauty and function in the kitchen. The 121 was built for heavy use with durable 430 brushed stainless steel. It gives the hood a modern look and will keep it running smoothly for years. The control panel in the front of the hood features stainless steel push buttons which are really easy to access while cooking. You can adjust the blower speed and turn on your LED lights with the push of a button. The LED lights last thousands of hours and provide you with more than enough light to cook efficiently. Finally, dishwasher-safe baffle filters make your job easier in the kitchen. The dishwasher works for you so you'll have one less thing to do while cooking. Take the filters out approximately every month for the best clean. You'll love your PLJW 121 under cabinet range hood.

| Configuration and Dimensions                              |
|-----------------------------------------------------------|
| Hood Type                                                 |
| Sizes Available                                           |
| 30" Dimensions 29.75" W x 9.625" H x 22.0" D              |
| 36" Dimensions 35.75" W x 9.625" H x 22.0" D              |
| 42" Dimensions 41.75" W x 9.625" H x 22.0" D              |
| 48" Dimensions 47.75" W x 9.625" H x 22.0" D              |
| 60" Dimensions                                            |
| Features                                                  |
| Control Type Stainless Steel Push Buttons                 |
| LightingLED                                               |
| Ventilation System                                        |
| Maximum Air Flow Capacity 30"-48" (900) or 60" (1800) CFM |
| Speed Levels                                              |
| Airflow (Quiet/Low/Med/High) 30"-48" (225/450/675/900)    |
| or 60" (450/900/1350/1800)                                |
| Noise Level                                               |
|                                                           |
| Duct Type/Size                                            |
| Voltage                                                   |
| Motor                                                     |
| Filter Type Stainless Steel Baffle (Dishwasher Safe)      |
| Material                                                  |
| Warranty                                                  |
|                                                           |