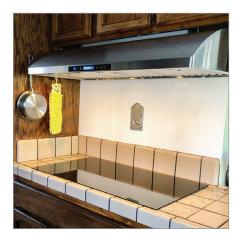

PLJW 117 If you're looking for a professional quality under cabinet range hood, the PLJW 117 was made for you. Your PLJW 117 includes a high-efficiency 900 CFM single blower that will keep your kitchen air clean and free of strong cooking smells. It will adapt to any cooking style thanks to a versatile four-speed blower. Have you always wanted to replace that unimpressive, ductless over the range microwave? The PLJW 117 is an exceptional upgrade, with incredible power and a modern look. It comes with LED lights that will last you for years to come. And you can keep your stainless steel baffle filters in good condition by placing them into the dishwasher every few weeks to a month. The PLJW 117 is easy to maintain, easy to use, and runs at a high-CFM. You'll love it!