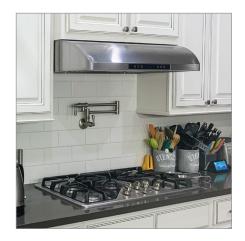

PLJW 117 If you're looking for a professional quality under cabinet range hood, the PLJW 117 was made for you. Your PLJW 117 includes a high-efficiency 900 CFM single blower that will keep your kitchen air clean and free of strong cooking smells. It will adapt to any cooking style thanks to a versatile four-speed blower. Have you always wanted to replace that unimpressive, ductless over the range microwave? The PLJW 117 is an exceptional upgrade, with incredible power and a modern look. It comes with LED lights that will last you for years to come. And you can keep your stainless steel baffle filters in good condition by placing them into the dishwasher every few weeks to a month. The PLJW 117 is easy to maintain, easy to use, and runs at a high-CFM. You'll love it!