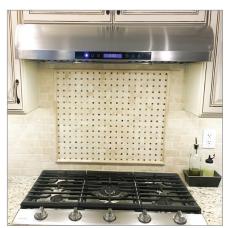

PLJW 117 If you're looking for a professional quality under cabinet range hood, the PLJW 117 was made for you. Your PLJW 117 includes a high-efficiency 900 CFM single blower that will keep your kitchen air clean and free of strong cooking smells. It will adapt to any cooking style thanks to a versatile four-speed blower. Have you always wanted to replace that unimpressive, ductless over the range microwave? The PLJW 117 is an exceptional upgrade, with incredible power and a modern look. It comes with LED lights that will last you for years to come. And you can keep your stainless steel baffle filters in good condition by placing them into the dishwasher every few weeks to a month. The PLJW 117 is easy to maintain, easy to use, and runs at a high-CFM. You'll love it!