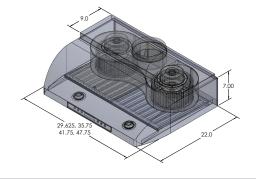

| Configuration and Dimensions                         |
|------------------------------------------------------|
| Hood Type                                            |
| Sizes Available                                      |
| 30" Dimensions                                       |
| 36" Dimensions                                       |
| 42" Dimensions                                       |
| 48" Dimensions                                       |
| Features                                             |
| Control Type                                         |
| LightingLED                                          |
| Ventilation System                                   |
| Maximum Air Flow Capacity 900 CFM                    |
| Speed Levels                                         |
| Airflow (Quiet/Low/Med/High)225/450/675/900          |
| Noise Level 51.2 db or 5 Sones Max                   |
| Duct Type/Size Round 8                               |
| Voltage                                              |
| Motor                                                |
| Filter Type Stainless Steel Baffle (Dishwasher Safe) |
| Material                                             |
| Warranty                                             |