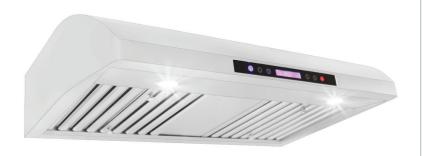

PLJW 117 If you're looking for a professional quality under cabinet range hood, the PLJW 117 was made for you. Your PLJW 117 includes a high-efficiency 900 CFM single blower that will keep your kitchen air clean and free of strong cooking smells. It will adapt to any cooking style thanks to a versatile four-speed blower. Have you always wanted to replace that unimpressive, ductless over the range microwave? The PLJW 117 is an exceptional upgrade, with incredible power and a modern look. It comes with LED lights that will last you for years to come. And you can keep your stainless steel baffle filters in good condition by placing them into the dishwasher every few weeks to a month. The PLJW 117 is easy to maintain, easy to use, and runs at a high-CFM. You'll love it!