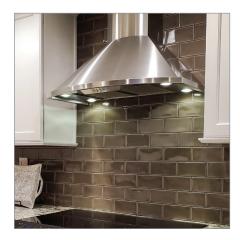

## Product Sheet: PLFW Vector

**The PLFW Vector** is a beautiful low profile range hood that is a beautiful finishing touch to your kitchen. This range hood ducts to the outside to ensure that all of the dirt, grease, and smoke produced from cooking does not linger in the kitchen. Complete with a 600 CFM blower, this wall range hood cleans your kitchen air in just minutes. Not to mention that you can adjust between three blower speeds, giving you a lot of flexibility while cooking. The PLFW Vector features a unique rounded design with a stainless steel push button control panel under the front of the hood. It's our only model with this unique rounded design, available in both 30" and 36".