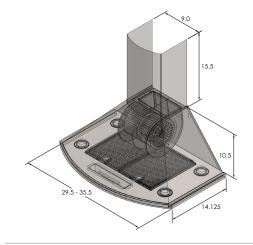

## **Configuration and Dimensions**

| Hood Type. Wall   Sizes Available 30   36   30" Dimensions. .29.5" W x 14.125" D x 10.5" H   36" Dimensions. .35.5" W x 14.125" D x 10.5" H |
|---------------------------------------------------------------------------------------------------------------------------------------------|
| Features                                                                                                                                    |
| Control Type                                                                                                                                |
| Lighting                                                                                                                                    |
| Ventilation System                                                                                                                          |
| Maximum Air Flow Capacity                                                                                                                   |
| Speed Levels                                                                                                                                |
| Airflow (Quiet/Low/Med/High)                                                                                                                |
| Noise Level                                                                                                                                 |
| Duct Type/Size                                                                                                                              |
| Voltage                                                                                                                                     |
| Motor                                                                                                                                       |
| Filter Type                                                                                                                                 |
| Material High Quality 430 Stainless Steel                                                                                                   |
| Warranty                                                                                                                                    |
|                                                                                                                                             |