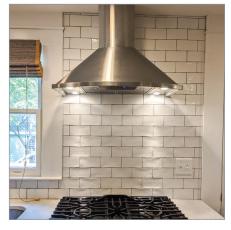

## Product Sheet: PLFW Vector

**The PLFW Vector** is a beautiful low profile range hood that is a beautiful finishing touch to your kitchen. This range hood ducts to the outside to ensure that all of the dirt, grease, and smoke produced from cooking does not linger in the kitchen. Complete with a 600 CFM blower, this wall range hood cleans your kitchen air in just minutes. Not to mention that you can adjust between three blower speeds, giving you a lot of flexibility while cooking. The PLFW Vector features a unique rounded design with a stainless steel push button control panel under the front of the hood. It's our only model with this unique rounded design, available in both 30" and 36".