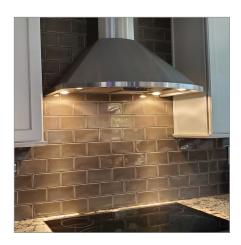

## Product Sheet: PLFW Vector

**The PLFW Vector** is a beautiful low profile range hood that is a beautiful finishing touch to your kitchen. This range hood ducts to the outside to ensure that all of the dirt, grease, and smoke produced from cooking does not linger in the kitchen. Complete with a 600 CFM blower, this wall range hood cleans your kitchen air in just minutes. Not to mention that you can adjust between three blower speeds, giving you a lot of flexibility while cooking. The PLFW Vector features a unique rounded design with a stainless steel push button control panel under the front of the hood. It's our only model with this unique rounded design, available in both 30" and 36".