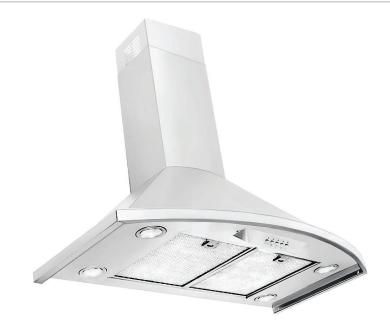

## Product Sheet: PLFW Vector

**The PLFW Vector** is a beautiful low profile range hood that is a beautiful finishing touch to your kitchen. This range hood ducts to the outside to ensure that all of the dirt, grease, and smoke produced from cooking does not linger in the kitchen. Complete with a 600 CFM blower, this wall range hood cleans your kitchen air in just minutes. Not to mention that you can adjust between three blower speeds, giving you a lot of flexibility while cooking. The PLFW Vector features a unique rounded design with a stainless steel push button control panel under the front of the hood. It's our only model with this unique rounded design, available in both 30" and 36".