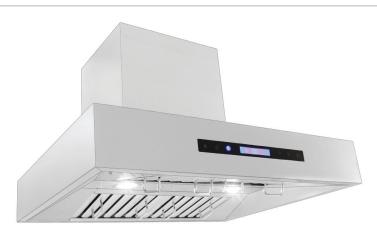

## The PLFW 755 is a modern and

minimalist wall mounted range hood. It has the minimum amount of controls, displayed beautifully in the front of the hood. The LCD glass touch panel allows you to turn the hood on and off and adjust blower speed and LED lights. At max power, you'll enjoy an incredible 900 or 1100 CFM, which is fantastic for wok-style or greasy cooking. Two LED lights sit between the baffle filters and keep your cooktop nice and bright. They will last you for years to come. Manufactured in 430 stainless steel, this hood is durable and reliable. It's stain-resistant too, which makes cleaning easy. The convenience doesn't stop there. The stainless steel baffle filters are dishwasher-safe. You'll save a lot of time cleaning which allows you to stay focused on cooking delicious food. Buy our minimalistic PLFW 755 today!

| Configuration and Dimensions         Hood Type.                                                                              |
|------------------------------------------------------------------------------------------------------------------------------|
| Features Control Type LCD Touch Panel Lighting LED Ventilation System                                                        |
| Maximum Air Flow Capacity 30" (900) or 36"-60" (1100) CFM         Speed Levels 4 Speeds         Airflow (Quiet/Low/Med/High) |
| Noise Level                                                                                                                  |