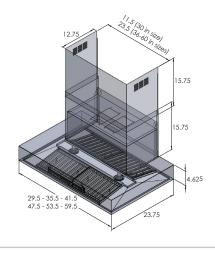

| Configuration and Dimensions         Hood Type.                                                                              |
|------------------------------------------------------------------------------------------------------------------------------|
| Features Control Type LCD Touch Panel Lighting LED Ventilation System                                                        |
| Maximum Air Flow Capacity 30" (900) or 36"-60" (1100) CFM         Speed Levels 4 Speeds         Airflow (Quiet/Low/Med/High) |
| Noise Level                                                                                                                  |