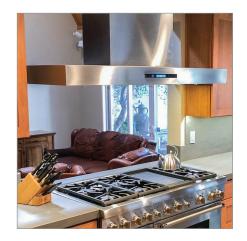

## The PLFW 755 is a modern and

minimalist wall mounted range hood. It has the minimum amount of controls, displayed beautifully in the front of the hood. The LCD glass touch panel allows you to turn the hood on and off and adjust blower speed and LED lights. At max power, you'll enjoy an incredible 900 or 1100 CFM, which is fantastic for wok-style or greasy cooking. Two LED lights sit between the baffle filters and keep your cooktop nice and bright. They will last you for years to come. Manufactured in 430 stainless steel, this hood is durable and reliable. It's stain-resistant too, which makes cleaning easy. The convenience doesn't stop there. The stainless steel baffle filters are dishwasher-safe. You'll save a lot of time cleaning which allows you to stay focused on cooking delicious food. Buy our minimalistic PLFW 755 today!