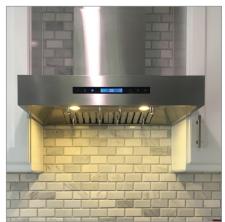

## The PLFW 755 is a modern and

minimalist wall mounted range hood. It has the minimum amount of controls, displayed beautifully in the front of the hood. The LCD glass touch panel allows you to turn the hood on and off and adjust blower speed and LED lights. At max power, you'll enjoy an incredible 900 or 1100 CFM, which is fantastic for wok-style or greasy cooking. Two LED lights sit between the baffle filters and keep your cooktop nice and bright. They will last you for years to come. Manufactured in 430 stainless steel, this hood is durable and reliable. It's stain-resistant too, which makes cleaning easy. The convenience doesn't stop there. The stainless steel baffle filters are dishwasher-safe. You'll save a lot of time cleaning which allows you to stay focused on cooking delicious food. Buy our minimalistic PLFW 755 today!