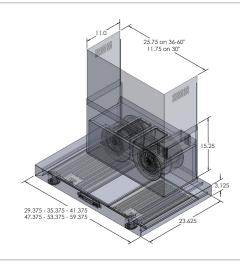

| Configuration and Dimensions                              |
|-----------------------------------------------------------|
| Hood Type                                                 |
| Sizes Available                                           |
| 30" Dimensions 29.375" W x 23.625" D x 3.125" H           |
| 36" Dimensions 35.375" W x 23.625" D x 3.125" H           |
| 42" Dimensions                                            |
| 48" Dimensions 47.375" W x 23.625" D x 3.125" H           |
| 54" Dimensions 53.375" W x 23.625" D x 3.125" H           |
| 60" Dimensions 59.375" W x 23.625" D x 3.125" H           |
| Features                                                  |
| Control Type Featherweight Touch Buttons with LED Display |
| Lighting LED                                              |
|                                                           |
| Ventilation System                                        |
| Maximum Air Flow Capacity 30" (900) or 36"-60" (1100) CFM |
| Speed Levels                                              |
| Airflow (Quiet/Low/Med/High) 183/367/550/733/917/1100     |
| Noise Level                                               |
| Duct Type/Size Round 30" (6) or 36"-60" (10)              |
| Voltage                                                   |
| Motor                                                     |
| Filter Type Stainless Steel Baffle (Dishwasher Safe)      |
| Material High Quality 430 Stainless Steel                 |
| Warranty                                                  |
|                                                           |