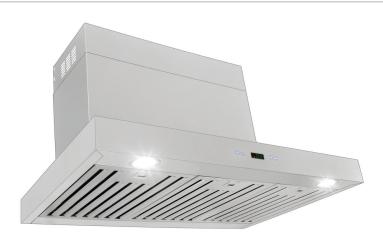

The PLFW 750 is a modern, sleek wall range hood that features a unique rectangular design. This wall hood is finished with a durable 430 stainless steel made with premium-grade materials. With this finish, your range hood will last you for years to come. The 750 features a 900 or 1100 CFM dual blower, making it a great option for cooking greasy and fried foods. This wall mounted range hood features a six-speed LED display panel that's easy to use. You can modify the blower speed to match your cooking style and really personalize the hood to your specific needs! The 750 pulls air through stainless steel baffle filters that catch grease and dirt from your kitchen air, keeping it fresh and clean. They are dishwasher-safe too, saving you the hassle of scrubbing. Rounding out the PLFW 750 are two LED lights, which illuminate your cooktop and last for thousands of hours of use. The PLFW 750 will ensure that cooking is an enjoyable experience for you.