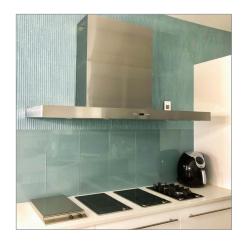

The PLFW 750 is a modern, sleek wall range hood that features a unique rectangular design. This wall hood is finished with a durable 430 stainless steel made with premium-grade materials. With this finish, your range hood will last you for years to come. The 750 features a 900 or 1100 CFM dual blower, making it a great option for cooking greasy and fried foods. This wall mounted range hood features a six-speed LED display panel that's easy to use. You can modify the blower speed to match your cooking style and really personalize the hood to your specific needs! The 750 pulls air through stainless steel baffle filters that catch grease and dirt from your kitchen air, keeping it fresh and clean. They are dishwasher-safe too, saving you the hassle of scrubbing. Rounding out the PLFW 750 are two LED lights, which illuminate your cooktop and last for thousands of hours of use. The PLFW 750 will ensure that cooking is an enjoyable experience for you.