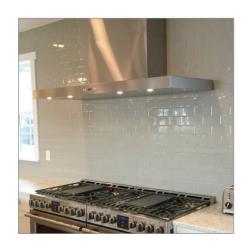

The PLFW 750 is a modern, sleek wall range hood that features a unique rectangular design. This wall hood is finished with a durable 430 stainless steel made with premium-grade materials. With this finish, your range hood will last you for years to come. The 750 features a 900 or 1100 CFM dual blower, making it a great option for cooking greasy and fried foods. This wall mounted range hood features a six-speed LED display panel that's easy to use. You can modify the blower speed to match your cooking style and really personalize the hood to your specific needs! The 750 pulls air through stainless steel baffle filters that catch grease and dirt from your kitchen air, keeping it fresh and clean. They are dishwasher-safe too, saving you the hassle of scrubbing. Rounding out the PLFW 750 are two LED lights, which illuminate your cooktop and last for thousands of hours of use. The PLFW 750 will ensure that cooking is an enjoyable experience for you.