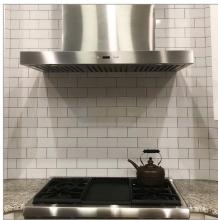

The PLFW 750 is a modern, sleek wall range hood that features a unique rectangular design. This wall hood is finished with a durable 430 stainless steel made with premium-grade materials. With this finish, your range hood will last you for years to come. The 750 features a 900 or 1100 CFM dual blower, making it a great option for cooking greasy and fried foods. This wall mounted range hood features a six-speed LED display panel that's easy to use. You can modify the blower speed to match your cooking style and really personalize the hood to your specific needs! The 750 pulls air through stainless steel baffle filters that catch grease and dirt from your kitchen air, keeping it fresh and clean. They are dishwasher-safe too, saving you the hassle of scrubbing. Rounding out the PLFW 750 are two LED lights, which illuminate your cooktop and last for thousands of hours of use. The PLFW 750 will ensure that cooking is an enjoyable experience for you.