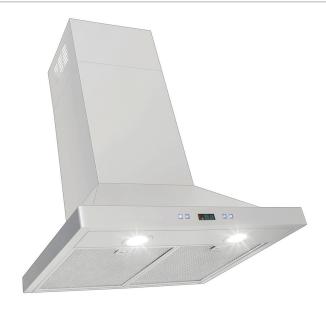

## Product Sheet: PLFW 520

**PLFW 520** the PLFW 520 includes high-efficiency stainless steel mesh filters that filter grease, dirt, and unwanted air out of your kitchen. This wall hood will drastically improve your indoor air quality and contribute to a healthy, comfortable lifestyle. With a dual 600 CFM blower, the 520 has enough power for any job in the kitchen. If you don't need all that power, you can adjust it with the push of a button. The LED display control panel with push buttons features blower speed controls – this model has six different speeds! Also on the control panel, you'll find LED lights controls. These are really convenient to brighten your entire cooktop while cooking! And finally, when you're finishing up in the kitchen, after 1-2 months of use, toss your stainless steel mesh filters into your dishwasher. Easy! The 520 provides impressive functionality and looks beautiful in the kitchen.

## Features

| Control Type | Featherweight Touch Buttons with LED Display |  |
|--------------|----------------------------------------------|--|
| Lighting     | LED                                          |  |