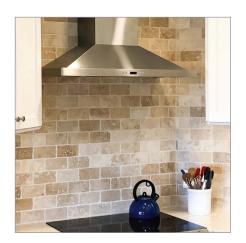

## Product Sheet: PLFW 520

**PLFW 520** the PLFW 520 includes high-efficiency stainless steel mesh filters that filter grease, dirt, and unwanted air out of your kitchen. This wall hood will drastically improve your indoor air quality and contribute to a healthy, comfortable lifestyle. With a dual 600 CFM blower, the 520 has enough power for any job in the kitchen. If you don't need all that power, you can adjust it with the push of a button. The LED display control panel with push buttons features blower speed controls – this model has six different speeds! Also on the control panel, you'll find LED lights controls. These are really convenient to brighten your entire cooktop while cooking! And finally, when you're finishing up in the kitchen, after 1-2 months of use, toss your stainless steel mesh filters into your dishwasher. Easy! The 520 provides impressive functionality and looks beautiful in the kitchen.