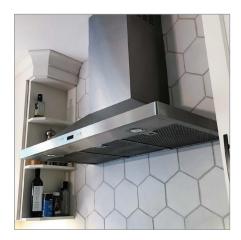

## Product Sheet: PLFW 520

**PLFW 520** the PLFW 520 includes high-efficiency stainless steel mesh filters that filter grease, dirt, and unwanted air out of your kitchen. This wall hood will drastically improve your indoor air quality and contribute to a healthy, comfortable lifestyle. With a dual 600 CFM blower, the 520 has enough power for any job in the kitchen. If you don't need all that power, you can adjust it with the push of a button. The LED display control panel with push buttons features blower speed controls – this model has six different speeds! Also on the control panel, you'll find LED lights controls. These are really convenient to brighten your entire cooktop while cooking! And finally, when you're finishing up in the kitchen, after 1-2 months of use, toss your stainless steel mesh filters into your dishwasher. Easy! The 520 provides impressive functionality and looks beautiful in the kitchen.