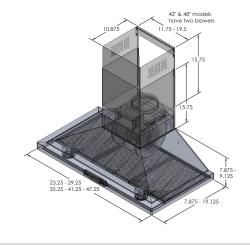

## **Configuration and Dimensions**

| Hood Type                                      |
|------------------------------------------------|
| Sizes Available                                |
| 24" Dimensions 23.25" W x 19.125" D x 7.875" H |
| 30" Dimensions 29.25" W x 19.125" D x 7.875" H |
| 36" Dimensions                                 |
| 42" Dimensions                                 |
| 48" Dimensions                                 |