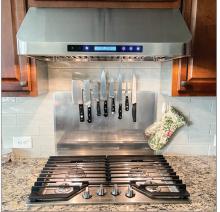

## Product Sheet: PLFW 115

**PLFW 115** Upgrade your cooking experience with the PLFW 115.36 range hood. Its powerful 900 CFM blower efficiently removes smoke, steam, and unpleasant odors from your kitchen. With an adjustable four-speed single blower design, the hood operates quietly at 7.8 sones. The touch button control panel with LED display and LED lights provide easy operation and bright illumination.

Crafted from durable 430 stainless steel, it complements any kitchen décor. With an 8-inch duct diameter, it easily integrates into your existing ventilation system. Powered by a standard 110v/60 Hz source, the PLFW 115.36 range hood is easy to install and use. Enhance your cooking experience for years to come with the PLFW 115.36 range hood, the perfect addition to any kitchen.