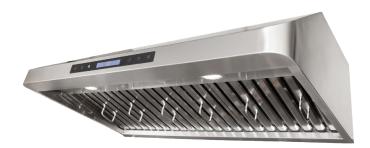

## Product Sheet: PLFW 115

**PLFW 115** Upgrade your cooking experience with the PLFW 115.36 range hood. Its powerful 900 CFM blower efficiently removes smoke, steam, and unpleasant odors from your kitchen. With an adjustable four-speed single blower design, the hood operates quietly at 7.8 sones. The touch button control panel with LED display and LED lights provide easy operation and bright illumination.

Crafted from durable 430 stainless steel, it complements any kitchen décor. With an 8-inch duct diameter, it easily integrates into your existing ventilation system. Powered by a standard 110v/60 Hz source, the PLFW 115.36 range hood is easy to install and use. Enhance your cooking experience for years to come with the PLFW 115.36 range hood, the perfect addition to any kitchen.

## Ventilation System

| Maximum Air Flow Capacity                            |
|------------------------------------------------------|
| Speed Levels                                         |
| Airflow (Quiet/Low/Med/High) 150/300/450/900         |
| Noise Level                                          |
| Duct Type/Size                                       |
| Voltage                                              |
| Motor                                                |
| Filter Type Stainless Steel Baffle (Dishwasher Safe) |
| Material High Quality 430 Stainless Steel            |
| Warranty                                             |