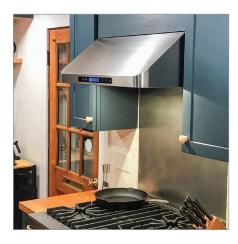

## Product Sheet: PLFW 115

**PLFW 115** Upgrade your cooking experience with the PLFW 115.36 range hood. Its powerful 900 CFM blower efficiently removes smoke, steam, and unpleasant odors from your kitchen. With an adjustable four-speed single blower design, the hood operates quietly at 7.8 sones. The touch button control panel with LED display and LED lights provide easy operation and bright illumination.

Crafted from durable 430 stainless steel, it complements any kitchen décor. With an 8-inch duct diameter, it easily integrates into your existing ventilation system. Powered by a standard 110v/60 Hz source, the PLFW 115.36 range hood is easy to install and use. Enhance your cooking experience for years to come with the PLFW 115.36 range hood, the perfect addition to any kitchen.