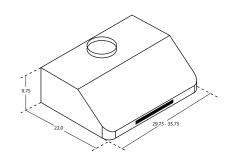

## **Configuration and Dimensions**

| Configuration and Dimensions |
|------------------------------|
| Hood Type                    |
| Sizes Available              |
| 30" Dimensions               |
| 36" Dimensions               |
| Features                     |
| Control Type                 |
| Lighting                     |
|                              |