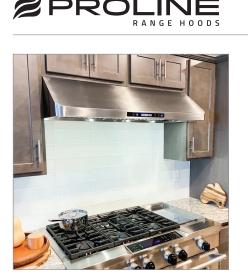

## Product Sheet: PLFW 115

**PLFW 115** Upgrade your cooking experience with the PLFW 115.36 range hood. Its powerful 900 CFM blower efficiently removes smoke, steam, and unpleasant odors from your kitchen. With an adjustable four-speed single blower design, the hood operates quietly at 7.8 sones. The touch button control panel with LED display and LED lights provide easy operation and bright illumination.

Crafted from durable 430 stainless steel, it complements any kitchen décor. With an 8-inch duct diameter, it easily integrates into your existing ventilation system. Powered by a standard 110v/60 Hz source, the PLFW 115.36 range hood is easy to install and use. Enhance your cooking experience for years to come with the PLFW 115.36 range hood, the perfect addition to any kitchen.