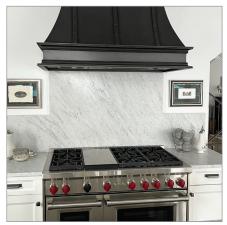

PLFL UMOD Made with 430 stainless steel for intense commercial use, In addition, our range hood liner comes with a 600 cfm motor that is 5 sone, so you know it will be quiet and efficient. Upgrade your kitchen with a custom range hood insert that is 34 inches wide and 16 inches deep designed for custom cabinets. Made of 430 stainless steel, this durable range hood insert ships quickly and looks great. Featuring 600 cfm and 5 sones, our liners are made to last. Available now at a great price!