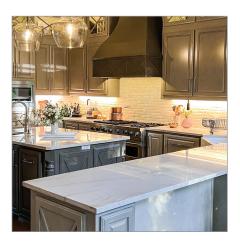

PLFL UMOD Made with 430 stainless steel for intense commercial use, In addition, our range hood liner comes with a 600 cfm motor that is 5 sone, so you know it will be quiet and efficient. Upgrade your kitchen with a custom range hood insert that is 34 inches wide and 16 inches deep designed for custom cabinets. Made of 430 stainless steel, this durable range hood insert ships quickly and looks great. Featuring 600 cfm and 5 sones, our liners are made to last. Available now at a great price!