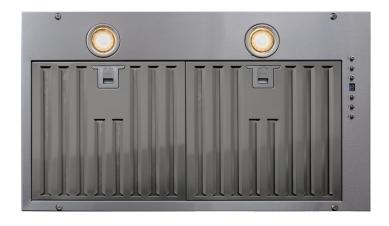

PLFL UMOD Made with 430 stainless steel for intense commercial use, In addition, our range hood liner comes with a 600 cfm motor that is 5 sone, so you know it will be quiet and efficient. Upgrade your kitchen with a custom range hood insert that is 34 inches wide and 16 inches deep designed for custom cabinets. Made of 430 stainless steel, this durable range hood insert ships quickly and looks great. Featuring 600 cfm and 5 sones, our liners are made to last. Available now at a great price!

| Configuration and DimensionsHood Type                                                                                                                                                                                                                                                                               |
|---------------------------------------------------------------------------------------------------------------------------------------------------------------------------------------------------------------------------------------------------------------------------------------------------------------------|
| Features    Control Type                                                                                                                                                                                                                                                                                            |
| Ventilation SystemMaximum Air Flow Capacity600 CFMSpeed Levels4 SpeedsAirflow (Quiet/Low/Med/High)150/300/450/600Noise Level51.2 db or 5 Sones MaxDuct Type/SizeRound 6Voltage110xMotorSingleFilter TypeStainless Steel Baffle (Dishwasher SafeMaterialHigh Quality 430 Stainless SteeWarranty3 Year Parts Warranty |