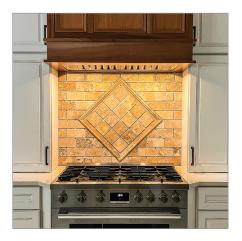

PLFL UMOD Made with 430 stainless steel for intense commercial use, In addition, our range hood liner comes with a 600 cfm motor that is 5 sone, so you know it will be quiet and efficient. Upgrade your kitchen with a custom range hood insert that is 34 inches wide and 16 inches deep designed for custom cabinets. Made of 430 stainless steel, this durable range hood insert ships quickly and looks great. Featuring 600 cfm and 5 sones, our liners are made to last. Available now at a great price!