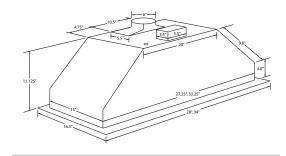

PLFL UMOD Made with 430 stainless steel for intense commercial use, In addition, our range hood liner comes with a 600 cfm motor that is 5 sone, so you know it will be quiet and efficient. Upgrade your kitchen with a custom range hood insert that is 34 inches wide and 16 inches deep designed for custom cabinets. Made of 430 stainless steel, this durable range hood insert ships quickly and looks great. Featuring 600 cfm and 5 sones, our liners are made to last. Available now at a great price!

| Configuration and DimensionsHood Type                                                                                                                                                                                                                                                                               |
|---------------------------------------------------------------------------------------------------------------------------------------------------------------------------------------------------------------------------------------------------------------------------------------------------------------------|
| Features    Control Type                                                                                                                                                                                                                                                                                            |
| Ventilation SystemMaximum Air Flow Capacity600 CFMSpeed Levels4 SpeedsAirflow (Quiet/Low/Med/High)150/300/450/600Noise Level51.2 db or 5 Sones MaxDuct Type/SizeRound 6Voltage110xMotorSingleFilter TypeStainless Steel Baffle (Dishwasher SafeMaterialHigh Quality 430 Stainless SteeWarranty3 Year Parts Warranty |