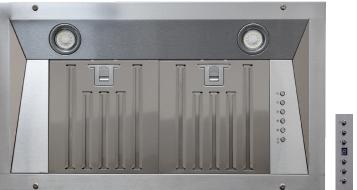

Included with the PLJL Classic: Push Buttons with LED Display for Easy Control

## PLFL Classic & Classic Dual

With the PLJL Classic series, you can build your beautiful custom hood and enjoy the exceptional power and design of our range hood inserts. As part of our newest Professional Series, these Custom Range Hood Inserts are designed from the ground up to be easy to configure just the way you want and easy to install. You can choose between a powerful 600 CFM single blower or a robust 1200 CFM dual blower, both engineered to run quietly and efficiently. The single blower operates at a maximum noise level of 4 sones, while the dual blower runs at a maximum of 6 sones. Both options have a regular running volume comparable to a quiet conversation, making them extremely quiet and easy to converse around. Importantly, they are easy to clean and made from 100% Stainless Steel to ensure flawless performance for years.