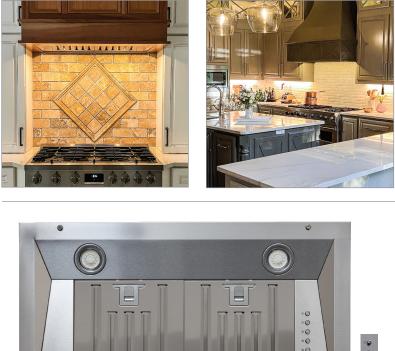

## PLFL Classic & Classic Dual

With the PLJL Classic series, you can build your beautiful custom hood and enjoy the exceptional power and design of our range hood inserts. As part of our newest Professional Series, these Custom Range Hood Inserts are designed from the ground up to be easy to configure just the way you want and easy to install. You can choose between a powerful 600 CFM single blower or a robust 1200 CFM dual blower, both engineered to run quietly and efficiently. The single blower operates at a maximum noise level of 4 sones, while the dual blower runs at a maximum of 6 sones. Both options have a regular running volume comparable to a quiet conversation, making them extremely quiet and easy to converse around. Importantly, they are easy to clean and made from 100% Stainless Steel to ensure flawless performance for years.

Included with the PLJL Classic: Push Buttons with LED Display for Easy Control