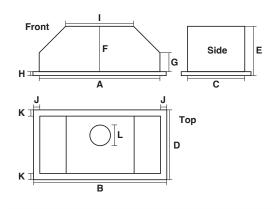

## **Configuration and Dimensions**

|                                                                                                                                            | 28" Single | 34" Single | 28" Dual | 34" Dual |
|--------------------------------------------------------------------------------------------------------------------------------------------|------------|------------|----------|----------|
| Α                                                                                                                                          | 27.5       | 33.5       | 28       | 34       |
| В                                                                                                                                          | 28         | 34         | 28.5     | 34.5     |
| С                                                                                                                                          | 14.875     | 14.875     | 14.875   | 14.875   |
| D                                                                                                                                          | 16.25      | 16.25      | 16.25    | 16.25    |
| Е                                                                                                                                          | 11.25      | 11.25      | 11.25    | 11.25    |
| F                                                                                                                                          | 10.75      | 10.75      | 10.75    | 10.75    |
| G                                                                                                                                          | 2.5        | 2.5        | 2.5      | 2.5      |
| Н                                                                                                                                          | .50        | .50        | .50      | .50      |
| 1                                                                                                                                          | 20.375     | 20.375     | 20.875   | 20.875   |
| J                                                                                                                                          | .25        | .25        | .25      | .25      |
| K                                                                                                                                          | .75        | .75        | .75      | .75      |
| L                                                                                                                                          | 6 or 8     | 6 or 8     | 6 or 8   | 6 or 8   |
| Features   Control Type Push Buttons with LED Display or   Featherlight Touch Buttons with LED Display   Lighting LED   Ventilation System |            |            |          |          |
| Maximum Air Flow Capacity                                                                                                                  |            |            |          |          |
| Speed Levels                                                                                                                               |            |            |          |          |
| Noise Level                                                                                                                                |            |            |          |          |