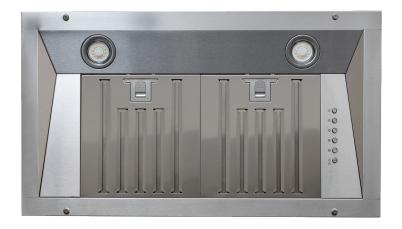

## PLFL Classic Dual With the PLJL

Classic Dual, you can build your beautiful custom hood and enjoy the exceptional power and design of this range hood insert. It's our newest Professional Series Custom Range Hood Inserts and has been designed from the ground up to be easy to configure just the way you want it and easy to install. You will find a powerful 1200 CFM dual blower setup that runs at a maximum noise level of 6 sones, with a regular running volume of 3-4 sones, or the volume of a quiet conversation, meaning that it is extremely quiet and easy to converse around. And very importantly, it is easy to clean and 100% Stainless Steel to ensure that this insert will perform flawlessly for years.

| Configuration and Dimensions                             |
|----------------------------------------------------------|
| Hood Type                                                |
| Sizes Available                                          |
| 28" Dimensions 28.5" W x 16.25" D* x 11.25" H            |
| 34" Dimensions 34.5" W x 16.25" D* x 11.25" H            |
| Features                                                 |
| Control Type Featherlight Touch Buttons with LED Display |
| LightingLED                                              |
| Ventilation System                                       |
| Maximum Air Flow Capacity                                |
| Speed Levels                                             |
| Airflow (Quiet/Low/Med/High) 300/600/900/1200            |
| Noise Level                                              |
| Duct Type/Size Round 8                                   |
| Voltage                                                  |
| Motor                                                    |
| Filter Type Stainless Steel Baffle (Dishwasher Safe)     |
| Material                                                 |
|                                                          |
| Warranty                                                 |
|                                                          |