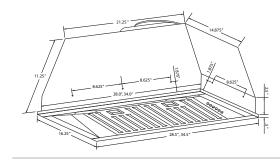

| Configuration and Dimensions                             |
|----------------------------------------------------------|
| Hood Type                                                |
| Sizes Available                                          |
| 28" Dimensions 28.5" W x 16.25" D* x 11.25" H            |
| 34" Dimensions 34.5" W x 16.25" D* x 11.25" H            |
| Features                                                 |
| Control Type Featherlight Touch Buttons with LED Display |
| LightingLED                                              |
| Ventilation System                                       |
| Maximum Air Flow Capacity                                |
| Speed Levels                                             |
| Airflow (Quiet/Low/Med/High) 300/600/900/1200            |
| Noise Level                                              |
| Duct Type/Size Round 8                                   |
| Voltage                                                  |
| Motor                                                    |
| Filter Type Stainless Steel Baffle (Dishwasher Safe)     |
| Material                                                 |
|                                                          |
| Warranty                                                 |
|                                                          |

\* Dimensions are within 1/2 inch of measurements.