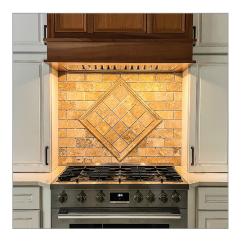

## PLFL Classic Dual With the PLJL

Classic Dual, you can build your beautiful custom hood and enjoy the exceptional power and design of this range hood insert. It's our newest Professional Series Custom Range Hood Inserts and has been designed from the ground up to be easy to configure just the way you want it and easy to install. You will find a powerful 1200 CFM dual blower setup that runs at a maximum noise level of 6 sones, with a regular running volume of 3-4 sones, or the volume of a quiet conversation, meaning that it is extremely quiet and easy to converse around. And very importantly, it is easy to clean and 100% Stainless Steel to ensure that this insert will perform flawlessly for years.