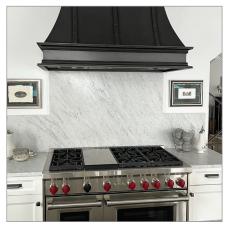

## PLFL Classic Dual With the PLJL

Classic Dual, you can build your beautiful custom hood and enjoy the exceptional power and design of this range hood insert. It's our newest Professional Series Custom Range Hood Inserts and has been designed from the ground up to be easy to configure just the way you want it and easy to install. You will find a powerful 1200 CFM dual blower setup that runs at a maximum noise level of 6 sones, with a regular running volume of 3-4 sones, or the volume of a quiet conversation, meaning that it is extremely quiet and easy to converse around. And very importantly, it is easy to clean and 100% Stainless Steel to ensure that this insert will perform flawlessly for years.