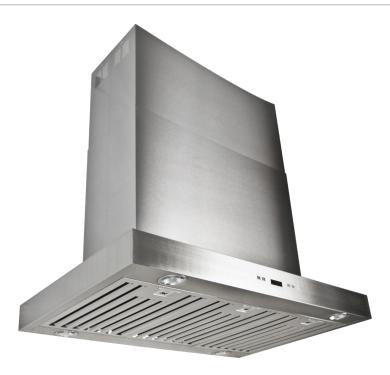

PLFI 750 If you're looking for an island hood with a minimalistic yet modern design, the PLFI 750 is for you. Manufactured using a sleek, brushed 430 stainless steel, this hood is exceptionally durable. Even if you run it at max speed all the time, it will last you many years. The hood features a dual 1100 CFM blower and has six speeds for fantastic versatility. Whether you cook multiple times a day or just a few times a week, you'll find the right amount of CFM between the several speed options.

| Configuration and Dimensions                             |
|----------------------------------------------------------|
| Hood Type                                                |
| Sizes Available                                          |
| 36" Dimensions 35.25" W x 23.625" x 3.0" H D             |
| 42" Dimensions 41.25" W x 23.625" x 3.0" H               |
| 48" Dimensions 47.25" W x 23.625" x 3.0" H               |
| 54" Dimensions 53.25" W x 23.625" x 3.0" H               |
| 60" Dimensions 59.25" W x 23.625" x 3.0" H               |
| Features                                                 |
|                                                          |
| Control Type Featherlight Touch Buttons with LED Display |
| Lighting LED                                             |
|                                                          |
| Ventilation System                                       |
| Ventilation System  Maximum Air Flow Capacity            |
| •                                                        |
| Maximum Air Flow Capacity                                |