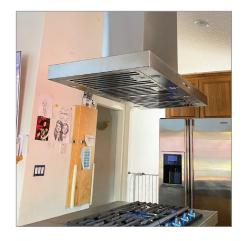

PLFI 750 If you're looking for an island hood with a minimalistic yet modern design, the PLFI 750 is for you. Manufactured using a sleek, brushed 430 stainless steel, this hood is exceptionally durable. Even if you run it at max speed all the time, it will last you many years. The hood features a dual 1100 CFM blower and has six speeds for fantastic versatility. Whether you cook multiple times a day or just a few times a week, you'll find the right amount of CFM between the several speed options.