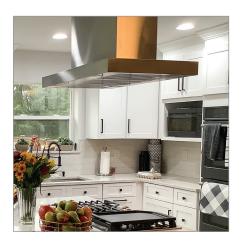

PLFI 750 If you're looking for an island hood with a minimalistic yet modern design, the PLFI 750 is for you. Manufactured using a sleek, brushed 430 stainless steel, this hood is exceptionally durable. Even if you run it at max speed all the time, it will last you many years. The hood features a dual 1100 CFM blower and has six speeds for fantastic versatility. Whether you cook multiple times a day or just a few times a week, you'll find the right amount of CFM between the several speed options.