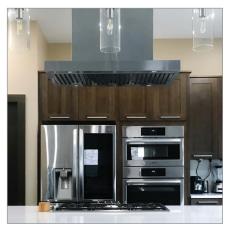

PLFI 750 If you're looking for an island hood with a minimalistic yet modern design, the PLFI 750 is for you. Manufactured using a sleek, brushed 430 stainless steel, this hood is exceptionally durable. Even if you run it at max speed all the time, it will last you many years. The hood features a dual 1100 CFM blower and has six speeds for fantastic versatility. Whether you cook multiple times a day or just a few times a week, you'll find the right amount of CFM between the several speed options.