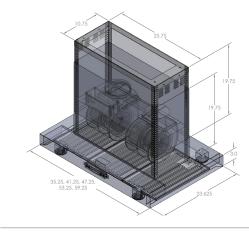

| Configuration and Dimensions                             |
|----------------------------------------------------------|
| Hood Type                                                |
| Sizes Available                                          |
| 36" Dimensions 35.25" W x 23.625" x 3.0" H D             |
| 42" Dimensions 41.25" W x 23.625" x 3.0" H               |
| 48" Dimensions 47.25" W x 23.625" x 3.0" H               |
| 54" Dimensions 53.25" W x 23.625" x 3.0" H               |
| 60" Dimensions 59.25" W x 23.625" x 3.0" H               |
| Features                                                 |
|                                                          |
| Control Type Featherlight Touch Buttons with LED Display |
| Lighting LED                                             |
|                                                          |
| Ventilation System                                       |
| Ventilation System  Maximum Air Flow Capacity            |
| •                                                        |
| Maximum Air Flow Capacity                                |