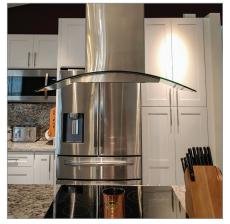

The PLFI 544 is a highly customizable

island hood model. At max speed, this hood runs at 600 CFM. You can easily adjust its power to six different levels using the LED touch control panel. Make cooking even smoother by turning on the four long-lasting LED lights. When you're done cooking, you're done in the kitchen. Cleaning takes just seconds thanks to dishwasher-safe