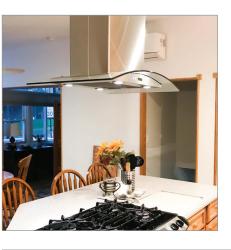

The PLFI 544 is a highly customizable

island hood model. At max speed, this hood runs at 600 CFM. You can easily adjust its power to six different levels using the LED touch control panel. Make cooking even smoother by turning on the four long-lasting LED lights. When you're done cooking, you're done in the kitchen. Cleaning takes just seconds thanks to dishwasher-safe