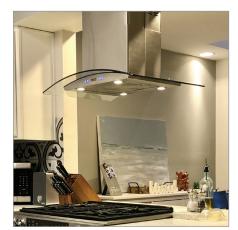

The PLFI 544 is a highly customizable

island hood model. At max speed, this hood runs at 600 CFM. You can easily adjust its power to six different levels using the LED touch control panel. Make cooking even smoother by turning on the four long-lasting LED lights. When you're done cooking, you're done in the kitchen. Cleaning takes just seconds thanks to dishwasher-safe