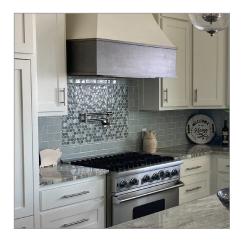

## Hurricane PLJL The Next Generation

of Professional Series Custom Range Hood Inserts is available now in the ProLine Hurricane Insert Series. The Hurricane has been designed from the ground up to be easy to specify and configure, easy to install and most importantly, easy to clean and 100% Stainless Steel, ensure that this insert will perform flawlessly for years.