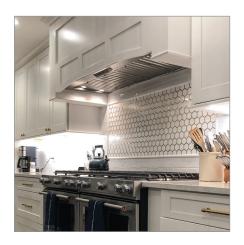

## Hurricane PLJL The Next Generation

of Professional Series Custom Range Hood Inserts is available now in the ProLine Hurricane Insert Series. The Hurricane has been designed from the ground up to be easy to specify and configure, easy to install and most importantly, easy to clean and 100% Stainless Steel, ensure that this insert will perform flawlessly for years.