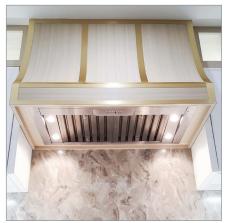

## Hurricane PLJL The Next Generation

of Professional Series Custom Range Hood Inserts is available now in the ProLine Hurricane Insert Series. The Hurricane has been designed from the ground up to be easy to specify and configure, easy to install and most importantly, easy to clean and 100% Stainless Steel, ensure that this insert will perform flawlessly for years.