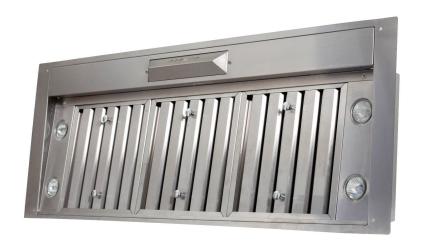

| Configuration and Dimensions                                                                                                                                                                                                                                                                                                                               |
|------------------------------------------------------------------------------------------------------------------------------------------------------------------------------------------------------------------------------------------------------------------------------------------------------------------------------------------------------------|
| Hood Type                                                                                                                                                                                                                                                                                                                                                  |
| Sizes Available                                                                                                                                                                                                                                                                                                                                            |
| 28" Dimensions 26" W x 21" D x 11.5" H                                                                                                                                                                                                                                                                                                                     |
| 34" Dimensions                                                                                                                                                                                                                                                                                                                                             |
| 40" Dimensions                                                                                                                                                                                                                                                                                                                                             |
| 46" Dimensions                                                                                                                                                                                                                                                                                                                                             |
| 52" Dimensions 50" W x 21" D x 11.5" H                                                                                                                                                                                                                                                                                                                     |
| 58" Dimensions: 56" W x 21" D x 11.5" H                                                                                                                                                                                                                                                                                                                    |
| Features                                                                                                                                                                                                                                                                                                                                                   |
| Control Type Push Buttons with LED display                                                                                                                                                                                                                                                                                                                 |
| LightingLED                                                                                                                                                                                                                                                                                                                                                |
| Ventilation System                                                                                                                                                                                                                                                                                                                                         |
| Maximum Air Flow Capacity                                                                                                                                                                                                                                                                                                                                  |
|                                                                                                                                                                                                                                                                                                                                                            |
| . ,                                                                                                                                                                                                                                                                                                                                                        |
| Speed Levels                                                                                                                                                                                                                                                                                                                                               |
| Speed Levels  .4 Speeds    Airflow (Quiet/Low/Med/High)  .150/300/450/600    or 300/600/900/1200    Noise Level  .53.8 db or 6.0 Sones Max.    Duct Type/Size  Round 6/8    Voltage  .110v                                                                                                                                                                 |
| Speed Levels    .4 Speeds      Airflow (Quiet/Low/Med/High)    .150/300/450/600      or 300/600/900/1200      Noise Level    .53.8 db or 6.0 Sones Max.      Duct Type/Size    Round 6/8      Voltage    .110v      Motor    Single or Dual                                                                                                                |
| Speed Levels    .4 Speeds      Airflow (Quiet/Low/Med/High)    .150/300/450/600      or 300/600/900/1200      Noise Level    .53.8 db or 6.0 Sones Max.      Duct Type/Size    Round 6/8      Voltage    .110v      Motor    Single or Dual      Filter Type    Stainless Steel Baffle (Dishwasher Safe)                                                   |
| Speed Levels    .4 Speeds      Airflow (Quiet/Low/Med/High)    .150/300/450/600      or 300/600/900/1200      Noise Level    .53.8 db or 6.0 Sones Max.      Duct Type/Size    Round 6/8      Voltage    .110v      Motor    Single or Dual      Filter Type    Stainless Steel Baffle (Dishwasher Safe)      Material    High Quality 430 Stainless Steel |
| Speed Levels    .4 Speeds      Airflow (Quiet/Low/Med/High)    .150/300/450/600      or 300/600/900/1200      Noise Level    .53.8 db or 6.0 Sones Max.      Duct Type/Size    Round 6/8      Voltage    .110v      Motor    Single or Dual      Filter Type    Stainless Steel Baffle (Dishwasher Safe)                                                   |