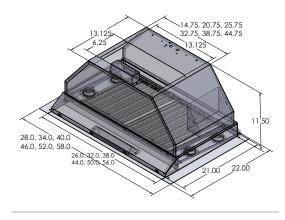

| Configuration and Dimensions                                                                                                                                                                                                                                                                                                                               |
|------------------------------------------------------------------------------------------------------------------------------------------------------------------------------------------------------------------------------------------------------------------------------------------------------------------------------------------------------------|
| Hood Type                                                                                                                                                                                                                                                                                                                                                  |
| Sizes Available                                                                                                                                                                                                                                                                                                                                            |
| 28" Dimensions 26" W x 21" D x 11.5" H                                                                                                                                                                                                                                                                                                                     |
| 34" Dimensions                                                                                                                                                                                                                                                                                                                                             |
| 40" Dimensions                                                                                                                                                                                                                                                                                                                                             |
| 46" Dimensions                                                                                                                                                                                                                                                                                                                                             |
| 52" Dimensions 50" W x 21" D x 11.5" H                                                                                                                                                                                                                                                                                                                     |
| 58" Dimensions: 56" W x 21" D x 11.5" H                                                                                                                                                                                                                                                                                                                    |
| Features                                                                                                                                                                                                                                                                                                                                                   |
| Control Type Push Buttons with LED display                                                                                                                                                                                                                                                                                                                 |
| LightingLED                                                                                                                                                                                                                                                                                                                                                |
| Ventilation System                                                                                                                                                                                                                                                                                                                                         |
| Maximum Air Flow Capacity                                                                                                                                                                                                                                                                                                                                  |
|                                                                                                                                                                                                                                                                                                                                                            |
| . ,                                                                                                                                                                                                                                                                                                                                                        |
| Speed Levels                                                                                                                                                                                                                                                                                                                                               |
| Speed Levels  .4 Speeds    Airflow (Quiet/Low/Med/High)  .150/300/450/600    or 300/600/900/1200    Noise Level  .53.8 db or 6.0 Sones Max.    Duct Type/Size  Round 6/8    Voltage  .110v                                                                                                                                                                 |
| Speed Levels    .4 Speeds      Airflow (Quiet/Low/Med/High)    .150/300/450/600      or 300/600/900/1200      Noise Level    .53.8 db or 6.0 Sones Max.      Duct Type/Size    Round 6/8      Voltage    .110v      Motor    Single or Dual                                                                                                                |
| Speed Levels    .4 Speeds      Airflow (Quiet/Low/Med/High)    .150/300/450/600      or 300/600/900/1200      Noise Level    .53.8 db or 6.0 Sones Max.      Duct Type/Size    Round 6/8      Voltage    .110v      Motor    Single or Dual      Filter Type    Stainless Steel Baffle (Dishwasher Safe)                                                   |
| Speed Levels    .4 Speeds      Airflow (Quiet/Low/Med/High)    .150/300/450/600      or 300/600/900/1200      Noise Level    .53.8 db or 6.0 Sones Max.      Duct Type/Size    Round 6/8      Voltage    .110v      Motor    Single or Dual      Filter Type    Stainless Steel Baffle (Dishwasher Safe)      Material    High Quality 430 Stainless Steel |
| Speed Levels    .4 Speeds      Airflow (Quiet/Low/Med/High)    .150/300/450/600      or 300/600/900/1200      Noise Level    .53.8 db or 6.0 Sones Max.      Duct Type/Size    Round 6/8      Voltage    .110v      Motor    Single or Dual      Filter Type    Stainless Steel Baffle (Dishwasher Safe)                                                   |