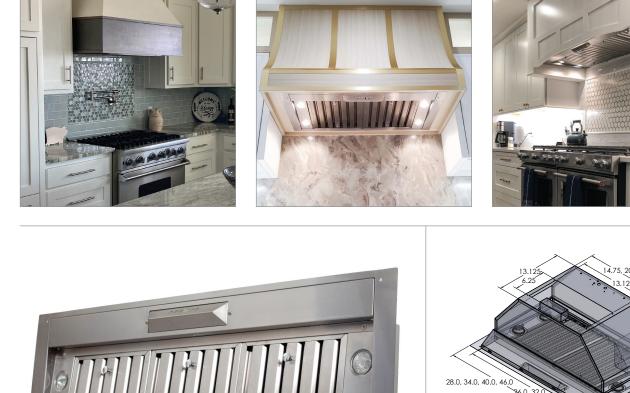

## Product Sheet: Hurricane PLJL.15

Hurricane PLJL The Next Generation of Professional Series Custom Range Hood Inserts is available now in the ProLine Hurricane Insert Series. The Hurricane has been designed from the ground up to be easy to specify and configure, easy to install and most importantly, easy to clean and 100% Stainless Steel, ensure that this insert will perform flawlessly for years.