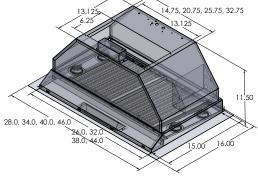

## **Configuration and Dimensions**

| Hood Type                                            |
|------------------------------------------------------|
| Sizes Available                                      |
| 28" Dimensions                                       |
| 34" Dimensions                                       |
| 40" Dimensions                                       |
| 46" Dimensions                                       |
| Features                                             |
| Control TypePush Buttons with LED display            |
| Lighting                                             |
| Ventilation System                                   |
| Maximum Air Flow Capacity                            |
| Speed Levels                                         |
| Airflow (Quiet/Low/Med/High) 150/300/450/600         |
| or 300/600/900/1200                                  |
| Noise Level                                          |
| Duct Type/Size                                       |
| Voltage                                              |
| Motor                                                |
| Filter Type Stainless Steel Baffle (Dishwasher Safe) |
| Material High Quality 430 Stainless Steel            |
| Warranty                                             |