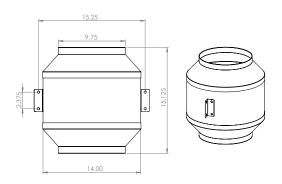

This inline blower features 10" outlets for efficient venting, delivering an impressive airflow of 1300 CFM. Operating on 110V, the single motor provides reliable performance with variable speeds controlled by a convenient rheostat knob. Constructed from durable steel with sturdy mounting brackets, this blower is built to last.

## Product Specifications

| Sizes Available                       |
|---------------------------------------|
| Venting Size                          |
| Airflow                               |
| Voltage                               |
| Motor                                 |
| Speeds                                |
| Control TypeRheostat Knob             |
| Material Steel with Mounting Brackets |
| Warranty                              |
| Certifications                        |