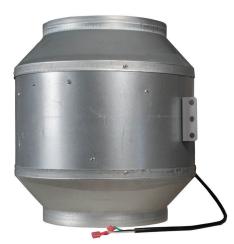

## Inline Blower – 1300 CFM

The Proline Inline 1300 CFM Blower is a powerful and efficient solution for enhancing your kitchen ventilation. Designed to seamlessly integrate with our ProV series of hoods, this blower ensures optimal airflow and performance. Installed in your ducting, this inline blower performs quietly while also delivering impressive ventilation, making it the ideal choice for any modern kitchen setup.

This inline blower features 10" outlets for efficient venting, delivering an impressive airflow of 1300 CFM. Operating on 110V, the single motor provides reliable performance with variable speeds controlled by a convenient rheostat knob. Constructed from durable steel with sturdy mounting brackets, this blower is built to last.

The Proline Inline 1300 CFM Blower comes with a 10-year warranty, ensuring long-term peace of mind. It is also ETL certified, meeting high safety and quality standards. Whether you're cooking a quick meal or hosting a large gathering, this blower efficiently manages kitchen fumes and odors, providing a clean and comfortable cooking environment.