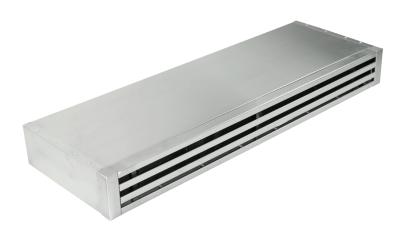

## Recirculating Kit

Our recirculating kit has everything you need to convert your ducted range hood to ductless. It's easy to install and compatible with several of our wall range hoods. These include our PLJW 101, PLJW 102, PLJW 105, PLJW 108, PLJW 109, PLJW 113, PLJW 120, PLJW 121, and PLJW 185.

If you live in an apartment or condo, your landlord may not allow you to duct to the outside. In this case, a recirculating kit is a great option for you. This way, you can enjoy the beautiful look of a ducted hood and recirculate your kitchen air, too. Buy yours today!