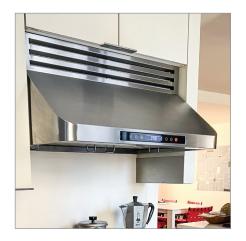

## Recirculating Kit

Our recirculating kit has everything you need to convert your ducted range hood to ductless. It's easy to install and compatible with several of our wall range hoods. These include our PLJW 101, PLJW 102, PLJW 105, PLJW 108, PLJW 109, PLJW 113, PLJW 120, PLJW 121, and PLJW 185.

If you live in an apartment or condo, your landlord may not allow you to duct to the outside. In this case, a recirculating kit is a great option for you. This way, you can enjoy the beautiful look of a ducted hood and recirculate your kitchen air, too. Buy yours today!