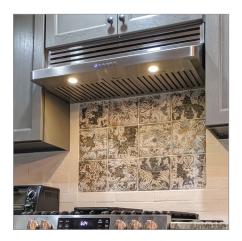

## Recirculating Kit

Our recirculating kit has everything you need to convert your ducted range hood to ductless. It's easy to install and compatible with several of our wall range hoods. These include our PLJW 101, PLJW 102, PLJW 105, PLJW 108, PLJW 109, PLJW 113, PLJW 120, PLJW 121, and PLJW 185.

If you live in an apartment or condo, your landlord may not allow you to duct to the outside. In this case, a recirculating kit is a great option for you. This way, you can enjoy the beautiful look of a ducted hood and recirculate your kitchen air, too. Buy yours today!