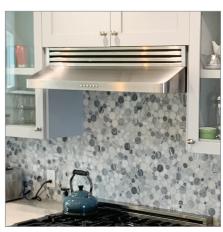

## Recirculating Kit

Our recirculating kit has everything you need to convert your ducted range hood to ductless. It's easy to install and compatible with several of our wall range hoods. These include our PLJW 101, PLJW 102, PLJW 105, PLJW 108, PLJW 109, PLJW 113, PLJW 120, PLJW 121, and PLJW 185.

If you live in an apartment or condo, your landlord may not allow you to duct to the outside. In this case, a recirculating kit is a great option for you. This way, you can enjoy the beautiful look of a ducted hood and recirculate your kitchen air, too. Buy yours today!