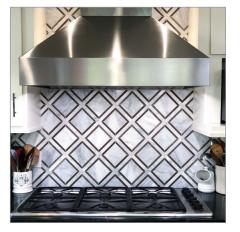

## Product Sheet: ProVWC

**The ProVWC** with a chimney is an incredibly versatile range hood. You have the choice of a powerful 1300 CFM inline blower or a robust 1200 CFM local blower. The inline blower is a fantastic option if you want an ultraquiet kitchen. With the blower inside your ductwork, you and your family will barely notice the hood is running while you're in the kitchen. With the ProV, you'll also enjoy dimmable Halogen lights. These are convenient especially during night time when you don't have much light over your range. You can also control the blower speed using the dial knobs located under the front of the range hood. This wall range hood will last you several years, thanks to its durable 430 or 304 stainless steel finish. Cook comfortably and efficiently with the ProV WC.