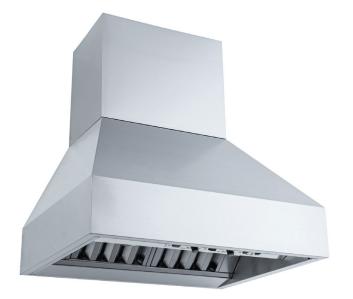

## Product Sheet: ProVWC

**The ProVWC** with a chimney is an incredibly versatile range hood. You have the choice of a powerful 1300 CFM inline blower or a robust 1200 CFM local blower. The inline blower is a fantastic option if you want an ultraquiet kitchen. With the blower inside your ductwork, you and your family will barely notice the hood is running while you're in the kitchen. With the ProV, you'll also enjoy dimmable Halogen lights. These are convenient especially during night time when you don't have much light over your range. You can also control the blower speed using the dial knobs located under the front of the range hood. This wall range hood will last you several years, thanks to its durable 430 or 304 stainless steel finish. Cook comfortably and efficiently with the ProV WC.

## **Configuration and Dimensions**

| Hood Type                                                |
|----------------------------------------------------------|
| Sizes Available                                          |
| 30" Dimensions 29.75" W x 24.25" D x 18" H               |
| 36" Dimensions 35.75" W x 24.25" D x 18" H               |
| 42" Dimensions                                           |
| 48" Dimensions                                           |
| 54" Dimensions 53.75" W x 24.25" D x 18" H               |
| 60" Dimensions 59.75" W x 24.25" D x 18" H               |
| Chimney Dimensions: 17.625" W x 11.625" D x 15.75"–30" H |
| (Telescoping with Two Interlocking 15.75" Sleeves)       |

## Features

| Control Type                                         |
|------------------------------------------------------|
| Ventilation System                                   |
| Maximum Air Flow Capacity 1200 or 1300 CFM           |
| Speed Levels                                         |
| Airflow (Quiet/Low/Med/High)                         |
| or 0-1300                                            |
| Noise Level                                          |
| Duct Type/Size                                       |
| Voltage                                              |
| Motor Single High efficiency Variable/Inline option  |
| Filter Type Stainless Steel Baffle (Dishwasher Safe) |
| Material High Quality 430 or 304 Stainless Steel     |
| Warranty                                             |