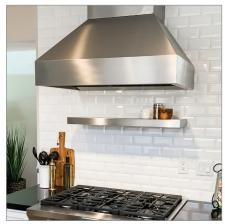

## Product Sheet: ProVWC

**The ProVWC** with a chimney is an incredibly versatile range hood. You have the choice of a powerful 1300 CFM inline blower or a robust 1200 CFM local blower. The inline blower is a fantastic option if you want an ultraquiet kitchen. With the blower inside your ductwork, you and your family will barely notice the hood is running while you're in the kitchen. With the ProV, you'll also enjoy dimmable Halogen lights. These are convenient especially during night time when you don't have much light over your range. You can also control the blower speed using the dial knobs located under the front of the range hood. This wall range hood will last you several years, thanks to its durable 430 or 304 stainless steel finish. Cook comfortably and efficiently with the ProV WC.