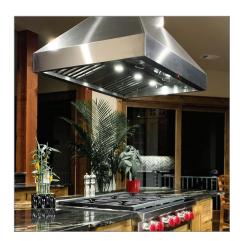

## Product Sheet: ProVWC

**The ProVWC** with a chimney is an incredibly versatile range hood. You have the choice of a powerful 1300 CFM inline blower or a robust 1200 CFM local blower. The inline blower is a fantastic option if you want an ultraquiet kitchen. With the blower inside your ductwork, you and your family will barely notice the hood is running while you're in the kitchen. With the ProV, you'll also enjoy dimmable Halogen lights. These are convenient especially during night time when you don't have much light over your range. You can also control the blower speed using the dial knobs located under the front of the range hood. This wall range hood will last you several years, thanks to its durable 430 or 304 stainless steel finish. Cook comfortably and efficiently with the ProV WC.