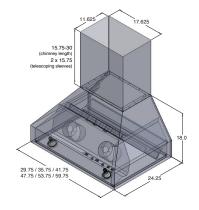

## **Configuration and Dimensions**

| Hood Type                                                |
|----------------------------------------------------------|
| Sizes Available                                          |
| 30" Dimensions 29.75" W x 24.25" D x 18" H               |
| 36" Dimensions 35.75" W x 24.25" D x 18" H               |
| 42" Dimensions                                           |
| 48" Dimensions                                           |
| 54" Dimensions 53.75" W x 24.25" D x 18" H               |
| 60" Dimensions 59.75" W x 24.25" D x 18" H               |
| Chimney Dimensions: 17.625" W x 11.625" D x 15.75"–30" H |
| (Telescoping with Two Interlocking 15.75" Sleeves)       |