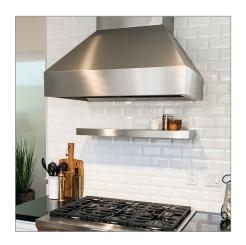

The ProvVC with a chimney is an incredibly versatile range hood. You have the choice of a powerful 1300 CFM inline blower or a robust 1200 CFM local blower. The inline blower is a fantastic option if you want an ultraquiet kitchen. With the blower inside your ductwork, you and your family will barely notice the hood is running while you're in the kitchen. With the ProV, you'll also enjoy dimmable Halogen lights. These are convenient especially during night time when you don't have much light over your range. You can also control the blower speed using the dial knobs located under the front of the range hood. This wall range hood will last you several years, thanks to its durable 430 or 304 stainless steel finish. Cook comfortably and efficiently with the ProV WC.