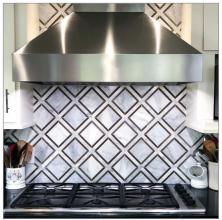

The ProvVC with a chimney is an incredibly versatile range hood. You have the choice of a powerful 1300 CFM inline blower or a robust 1200 CFM local blower. The inline blower is a fantastic option if you want an ultraquiet kitchen. With the blower inside your ductwork, you and your family will barely notice the hood is running while you're in the kitchen. With the ProV, you'll also enjoy dimmable Halogen lights. These are convenient especially during night time when you don't have much light over your range. You can also control the blower speed using the dial knobs located under the front of the range hood. This wall range hood will last you several years, thanks to its durable 430 or 304 stainless steel finish. Cook comfortably and efficiently with the ProV WC.