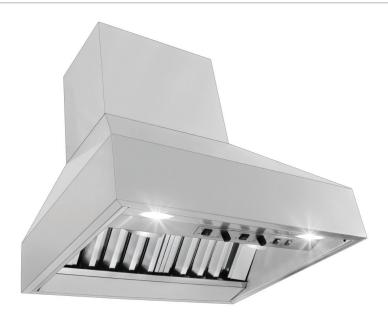

The ProvVC with a chimney is an incredibly versatile range hood. You have the choice of a powerful 1300 CFM inline blower or a robust 1200 CFM local blower. The inline blower is a fantastic option if you want an ultraquiet kitchen. With the blower inside your ductwork, you and your family will barely notice the hood is running while you're in the kitchen. With the ProV, you'll also enjoy dimmable Halogen lights. These are convenient especially during night time when you don't have much light over your range. You can also control the blower speed using the dial knobs located under the front of the range hood. This wall range hood will last you several years, thanks to its durable 430 or 304 stainless steel finish. Cook comfortably and efficiently with the ProV WC.