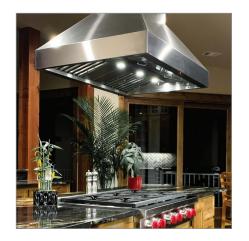

The ProvVC with a chimney is an incredibly versatile range hood. You have the choice of a powerful 1300 CFM inline blower or a robust 1200 CFM local blower. The inline blower is a fantastic option if you want an ultraquiet kitchen. With the blower inside your ductwork, you and your family will barely notice the hood is running while you're in the kitchen. With the ProV, you'll also enjoy dimmable Halogen lights. These are convenient especially during night time when you don't have much light over your range. You can also control the blower speed using the dial knobs located under the front of the range hood. This wall range hood will last you several years, thanks to its durable 430 or 304 stainless steel finish. Cook comfortably and efficiently with the ProV WC.