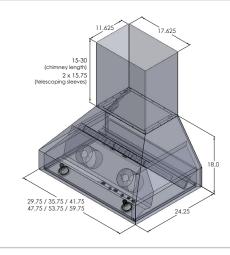

| Configuration and Dimensions    Hood Type. |
|--------------------------------------------|
| Control Type                               |