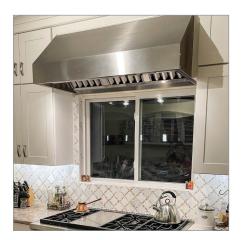

The ProvW is a surefire way to improve your indoor air quality. You have the freedom to choose between a 1200 CFM local blower, a 1700 CFM local blower, or a 1300 CFM inline blower. These robust blowers all boast more than enough power to ensure that your kitchen air stays clean and fresh. We want you to enjoy the time and delicious food that you have with your friends, family, and guests, and buying the ProVW is a step in the right direction. It's easy to use thanks to the variable speed dial knob controls that make adjusting blower power and lights a breeze. Once you've finished in the kitchen and you're ready to join your family, set the baffle filters in the dishwasher so they are ready to clean at a moment's notice. Try out the ProVW wall range hood from Proline today.