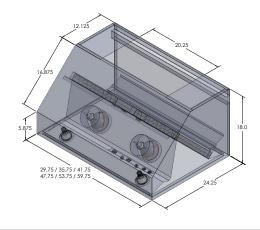

| Configuration and Dimensions                          |
|-------------------------------------------------------|
| Hood Type                                             |
| Sizes Available                                       |
| 30" Dimensions 29.75" W x 24.25" D x 18" H            |
| 36" Dimensions                                        |
| 42" Dimensions                                        |
| 48" Dimensions                                        |
| 54" Dimensions 53.75" W x 24.25" D x 18" H            |
| 60" Dimensions 59.75" W x 24.25" D x 18" H            |
| Features                                              |
| Control Type Rheostat Knobs                           |
| Lighting                                              |
| Ventilation System                                    |
| Maximum Air Flow Capacity 1200, 1300 or 1700 CFM      |
| Speed Levels                                          |
| Airflow (Quiet/Low/Med/High) 0-1200, 0-1300 or 0-1700 |
| Noise Level                                           |
| Duct Type/Size                                        |
| Voltage                                               |
| Motor Single High efficiency Variable/Inline option   |
| Filter Type Stainless Steel Baffle (Dishwasher Safe)  |
| Material High Quality 430 or 304 Stainless Steel      |
| Warranty                                              |
|                                                       |