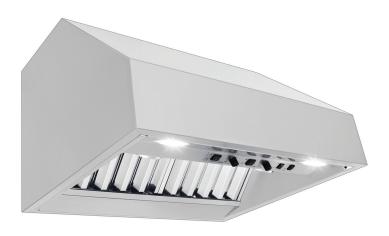

| Configuration and Dimensions                          |
|-------------------------------------------------------|
| Hood Type                                             |
| Sizes Available                                       |
| 30" Dimensions 29.75" W x 24.25" D x 18" H            |
| 36" Dimensions                                        |
| 42" Dimensions                                        |
| 48" Dimensions                                        |
| 54" Dimensions 53.75" W x 24.25" D x 18" H            |
| 60" Dimensions 59.75" W x 24.25" D x 18" H            |
| Features                                              |
| Control Type Rheostat Knobs                           |
| Lighting                                              |
| Ventilation System                                    |
| Maximum Air Flow Capacity 1200, 1300 or 1700 CFM      |
| Speed Levels                                          |
| Airflow (Quiet/Low/Med/High) 0-1200, 0-1300 or 0-1700 |
| Noise Level                                           |
| Duct Type/Size                                        |
| Voltage                                               |
| Motor Single High efficiency Variable/Inline option   |
| Filter Type Stainless Steel Baffle (Dishwasher Safe)  |
| Material High Quality 430 or 304 Stainless Steel      |
| Warranty                                              |
|                                                       |