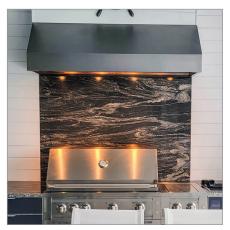

The ProvW is a surefire way to improve your indoor air quality. You have the freedom to choose between a 1200 CFM local blower, a 1700 CFM local blower, or a 1300 CFM inline blower. These robust blowers all boast more than enough power to ensure that your kitchen air stays clean and fresh. We want you to enjoy the time and delicious food that you have with your friends, family, and guests, and buying the ProVW is a step in the right direction. It's easy to use thanks to the variable speed dial knob controls that make adjusting blower power and lights a breeze. Once you've finished in the kitchen and you're ready to join your family, set the baffle filters in the dishwasher so they are ready to clean at a moment's notice. Try out the ProVW wall range hood from Proline today.