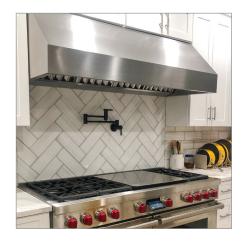

The ProvW is a surefire way to improve your indoor air quality. You have the freedom to choose between a 1200 CFM local blower, a 1700 CFM local blower, or a 1300 CFM inline blower. These robust blowers all boast more than enough power to ensure that your kitchen air stays clean and fresh. We want you to enjoy the time and delicious food that you have with your friends, family, and guests, and buying the ProVW is a step in the right direction. It's easy to use thanks to the variable speed dial knob controls that make adjusting blower power and lights a breeze. Once you've finished in the kitchen and you're ready to join your family, set the baffle filters in the dishwasher so they are ready to clean at a moment's notice. Try out the ProVW wall range hood from Proline today.