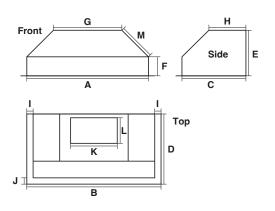

## **Configuration and Dimensions**

|                                                                               | garation |        | cholono |        |        |        |
|-------------------------------------------------------------------------------|----------|--------|---------|--------|--------|--------|
|                                                                               | 28       | 34     | 40      | 46     | 52     | 58     |
| Α                                                                             | 27       | 33     | 39      | 45     | 51     | 57     |
| В                                                                             | 28.25    | 34.25  | 40.25   | 46.25  | 52.25  | 58.25  |
| C                                                                             | 21.125   | 21.125 | 21      | 21     | 21     | 21     |
| D                                                                             | 21.625   | 21.625 | 21.625  | 21.625 | 21.625 | 21.625 |
| Е                                                                             | 17.25    | 17.25  | 17.25   | 17.25  | 17.25  | 17.25  |
| F                                                                             | 6.125    | 6.125  | 6.125   | 6.125  | 6.125  | 6.125  |
| G                                                                             | 25       | 25     | 25      | 25     | 25     | 25     |
| Н                                                                             | 11.5     | 11.5   | 11.5    | 11.5   | 11.5   | 11.5   |
| 1                                                                             | .625     | .625   | .625    | .625   | .625   | .625   |
| J                                                                             | .625     | .625   | .625    | .625   | .625   | .625   |
| Κ                                                                             | 20.25    | 20.25  | 20.25   | 20.25  | 20.25  | 20.25  |
| L                                                                             | 10       | 10     | 10      | 10     | 10     | 10     |
| Μ                                                                             | 14.625   | 15.125 |         |        | 19.625 | 21.625 |
| Features    Control Type                                                      |          |        |         |        |        |        |
| Ventilation System                                                            |          |        |         |        |        |        |
| Maximum Air Flow Capacity                                                     |          |        |         |        |        |        |
| Speed Levels                                                                  |          |        |         |        |        |        |
| Airflow (Quiet/Low/Med/High) 0-1200, 0-1300 or 0-1700                         |          |        |         |        |        |        |
| Noise Level                                                                   |          |        |         |        |        |        |
| Duct Type/Size                                                                |          |        |         |        |        |        |
| Voltage                                                                       |          |        |         |        |        |        |
| Motor Single High efficiency Variable/Inline Option<br>Local Blowers are Dual |          |        |         |        |        |        |
| Filter Type Stainless Steel Baffle (Dishwasher Safe)                          |          |        |         |        |        |        |
| Material                                                                      |          |        |         |        |        |        |
| Warranty                                                                      |          |        |         |        |        |        |