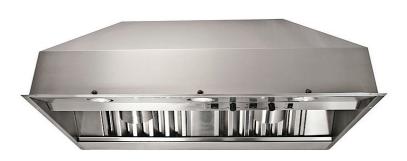

**The ProVL** The ProV Insert has been designed to have full variable speed, including your own choice of blowers. It is guaranteed to have the best value, application, flexibility, and performance. We guarantee you will not be disappointed! This model comes with the choice of a local blower (1700 CFM or 1200 CFM) or an in-line 1300 CFM. This will allow you to fit this liner into any project. The main difference between this model and other inserts, besides the blower customization, is the design and the addition of heat lights in the grill. It also comes with 2 or 3 LED lights (depending on the width), dishwasher-safe stainless steel filters, variable speed knobs.