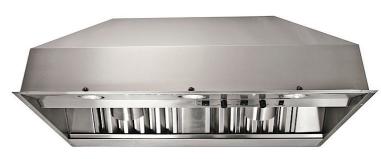

# Product Sheet: ProVL

**The ProVL** The ProV Insert has been designed to have full variable speed, including your own choice of blowers. It is guaranteed to have the best value, application, flexibility, and performance. We guarantee you will not be disappointed! This model comes with the choice of a local blower (1700 CFM or 1200 CFM) or an in-line 1300 CFM. This will allow you to fit this liner into any project. The main difference between this model and other inserts, besides the blower customization, is the design and the addition of heat lights in the grill. It also comes with 2 or 3 LED lights (depending on the width), dishwasher-safe stainless steel filters, variable speed knobs.

## Ventilation System

| Ventilation System                                    |
|-------------------------------------------------------|
| Maximum Air Flow Capacity 1200, 1300 or 1700 CFM      |
| Speed Levels                                          |
| Airflow (Quiet/Low/Med/High) 0-1200, 0-1300 or 0-1700 |
| Noise Level                                           |
| Duct Type/Size                                        |
| Voltage                                               |
| Motor Single High efficiency Variable/Inline Option   |
| Local Blowers are Dual                                |
| Filter Type Stainless Steel Baffle (Dishwasher Safe)  |
| Material                                              |
| Warranty                                              |
|                                                       |