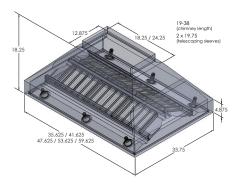

## **Configuration and Dimensions**

| Hood Type                                      |
|------------------------------------------------|
| Sizes Available                                |
| 36" Dimensions                                 |
| 42" Dimensions 41.625" W x 33.75" D x 18.25" H |
| 48" Dimensions 47.625" W x 33.75" D x 18.25" H |
| 54" Dimensions                                 |
| 60" Dimensions                                 |
| Features                                       |
| Control Type                                   |
| Lighting                                       |
|                                                |

\*36" and 42" hoods do not support 1700 CFM blowers