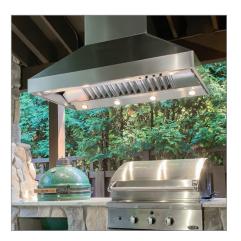

22 PROL

**The ProVI** is a statement piece for your newly renovated kitchen. With dial knob controls, it is one of the most innovative range hoods on the market. You can adjust the blower speed however you like, and control the brightness of your Halogen lights over the cooktop. This island range hood is not only innovative but also modern and beautiful. Built with a sleek 430 stainless steel finish, this vent hood will catch the eyes of all your guests. It's also equipped with stainless steel baffle filters that are incredibly easy to clean. Just toss them in the dishwasher and you're done! Cook to your heart's content with the 1200 CFM local blower, 1700 CFM local blower, or the 1300 CFM inline blower in this island range hood. The inline blower is an exceptional choice if you're bothered by noise, but both are ultra-quiet given their impressive power.