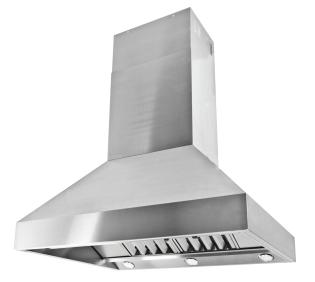

22 PROL

**The ProVI** is a statement piece for your newly renovated kitchen. With dial knob controls, it is one of the most innovative range hoods on the market. You can adjust the blower speed however you like, and control the brightness of your Halogen lights over the cooktop. This island range hood is not only innovative but also modern and beautiful. Built with a sleek 430 stainless steel finish, this vent hood will catch the eyes of all your guests. It's also equipped with stainless steel baffle filters that are incredibly easy to clean. Just toss them in the dishwasher and you're done! Cook to your heart's content with the 1200 CFM local blower, 1700 CFM local blower, or the 1300 CFM inline blower in this island range hood. The inline blower is an exceptional choice if you're bothered by noise, but both are ultra-quiet given their impressive power.

| Ventilation System                                    |
|-------------------------------------------------------|
| Maximum Air Flow Capacity 1200, 1300 or 1700 CFM*     |
| Speed Levels                                          |
| Airflow (Quiet/Low/Med/High) 0-1200, 0-1300 or 0-1700 |
| Noise Level                                           |
| Duct Type/Size                                        |
| Voltage                                               |
| Motor Single High efficiency Variable/Inline option   |
| Filter Type Stainless Steel Baffle (Dishwasher Safe)  |
| Material High Quality 430 Stainless Steel             |
| Warranty                                              |