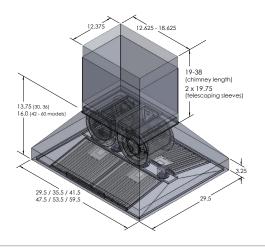

## **Configuration and Dimensions**

| Hood Type.                                                                                          |
|-----------------------------------------------------------------------------------------------------|
| Features    Control Type                                                                            |
| Ventilation System      Maximum Air Flow Capacity 30" (900) or 36"-60" (1800) CFM      Speed Levels |
| Noise Level                                                                                         |