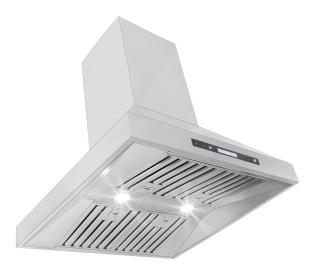

## Product Sheet: ProSI

**The ProSI** is a fantastic statement piece for your kitchen. It provides full coverage of your range. The 1800 CFM dual or single 900 CFM blower on this island range hood is more than enough to vent all the grease and smoke from your kitchen air. Whether you're cooking for yourself or for 20 people, you don't have to worry about pesky smells and smoke filling the room. We manufacture our island hoods with the customer in mind and the ProSI is no different. The four-speed control panel on the front of the hood allows you to adjust the blower speed four ways to match your cooking style. The LED lights also make your job in the kitchen much easier. Not to mention that dishwashersafe stainless steel baffle filters save you time and effort, allowing you to focus less on cleaning and more on cooking. Read more about our professional ProSI island hood below.

## **Configuration and Dimensions**

| Hood Type.                                                                                          |
|-----------------------------------------------------------------------------------------------------|
| Features    Control Type                                                                            |
| Ventilation System      Maximum Air Flow Capacity 30" (900) or 36"-60" (1800) CFM      Speed Levels |
| Noise Level                                                                                         |