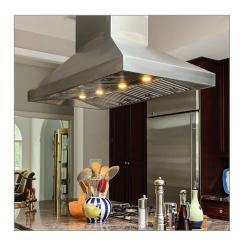

## Product Sheet: ProSI

**The ProSI** is a fantastic statement piece for your kitchen. It provides full coverage of your range. The 1800 CFM dual or single 900 CFM blower on this island range hood is more than enough to vent all the grease and smoke from your kitchen air. Whether you're cooking for yourself or for 20 people, you don't have to worry about pesky smells and smoke filling the room. We manufacture our island hoods with the customer in mind and the ProSI is no different. The four-speed control panel on the front of the hood allows you to adjust the blower speed four ways to match your cooking style. The LED lights also make your job in the kitchen much easier. Not to mention that dishwashersafe stainless steel baffle filters save you time and effort, allowing you to focus less on cleaning and more on cooking. Read more about our professional ProSI island hood below.