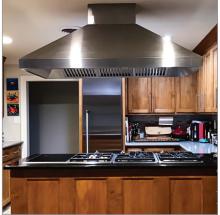

## Product Sheet: ProSI

**The ProSI** is a fantastic statement piece for your kitchen. It provides full coverage of your range. The 1800 CFM dual or single 900 CFM blower on this island range hood is more than enough to vent all the grease and smoke from your kitchen air. Whether you're cooking for yourself or for 20 people, you don't have to worry about pesky smells and smoke filling the room. We manufacture our island hoods with the customer in mind and the ProSI is no different. The four-speed control panel on the front of the hood allows you to adjust the blower speed four ways to match your cooking style. The LED lights also make your job in the kitchen much easier. Not to mention that dishwashersafe stainless steel baffle filters save you time and effort, allowing you to focus less on cleaning and more on cooking. Read more about our professional ProSI island hood below.