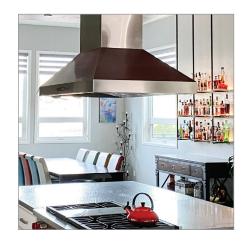

## Product Sheet: ProSI

**The ProSI** is a fantastic statement piece for your kitchen. It provides full coverage of your range. The 1800 CFM dual or single 900 CFM blower on this island range hood is more than enough to vent all the grease and smoke from your kitchen air. Whether you're cooking for yourself or for 20 people, you don't have to worry about pesky smells and smoke filling the room. We manufacture our island hoods with the customer in mind and the ProSI is no different. The four-speed control panel on the front of the hood allows you to adjust the blower speed four ways to match your cooking style. The LED lights also make your job in the kitchen much easier. Not to mention that dishwashersafe stainless steel baffle filters save you time and effort, allowing you to focus less on cleaning and more on cooking. Read more about our professional ProSI island hood below.