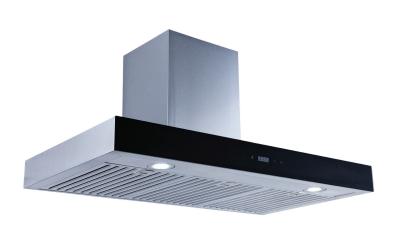

## PLSW 755RC

The PLSW 755RC Wall Mounted Range Hood is a modern kitchen marvel, blending style and functionality seamlessly. Its contemporary design, characterized by sleek lines and a minimalist aesthetic, makes it a standout decor piece. Equipped with a 550 CFM motor, it efficiently removes kitchen pollutants while maintaining a quiet operation at 65 dB. The addition of two 1.5W LED lights provides bright, energy-efficient lighting, enhancing the cooking area. Its user-friendly digital touch control panel allows for easy adjustments across three speeds, ensuring optimal ventilation for any cooking need. The PLSW 755RC's design and performance make it an essential and stylish addition to any modern kitchen.