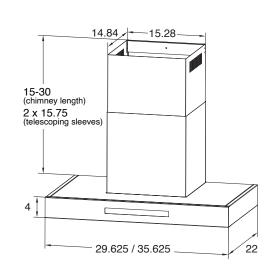

## **Configuration and Dimensions**

| Hood Type. Wall Mounted   Sizes Available 30   36   30" Dimensions. .29.625" W x 22" D x 4" H   36" Dimensions. .35.625" W x 22" D x 4" H |
|-------------------------------------------------------------------------------------------------------------------------------------------|
| Features                                                                                                                                  |
| Control Type Digital Touch Control                                                                                                        |
| Lighting                                                                                                                                  |
| Ventilation System                                                                                                                        |
| Maximum Air Flow Capacity                                                                                                                 |
| Speed Levels                                                                                                                              |
| Airflow (Quiet/Low/Med/High) 150/300/400/550                                                                                              |
| Noise Level                                                                                                                               |
| Duct Type/Size                                                                                                                            |
| Voltage                                                                                                                                   |
| Motor                                                                                                                                     |
| Filter Type Stainless Steel Baffle (Dishwasher Safe)                                                                                      |
| Material                                                                                                                                  |
| Warranty                                                                                                                                  |
|                                                                                                                                           |