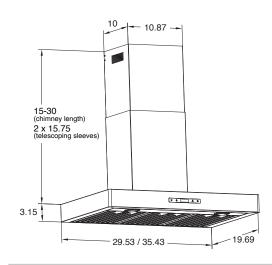

| Configuration and Dimensions                         |
|------------------------------------------------------|
| Hood Type                                            |
| Sizes Available                                      |
| 30" Dimensions                                       |
| 36" Dimensions                                       |
| Features                                             |
| Control Type Digital Touch Control                   |
| Lighting                                             |
| Ventilation System                                   |
| Maximum Air Flow Capacity 550 CFM                    |
| Speed Levels                                         |
| Airflow (Quiet/Low/Med/High)                         |
| Noise Level                                          |
| Duct Type/Size                                       |
| Voltage                                              |
| Motor                                                |
| Filter Type Stainless Steel Baffle (Dishwasher Safe) |
| Material High Quality 430 Stainless Steel            |
| Warranty                                             |
|                                                      |