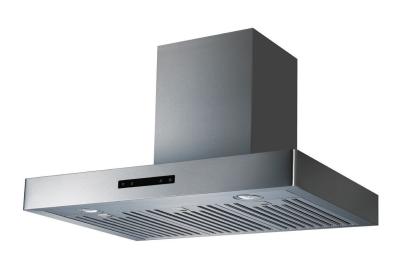

## **PLSW 755F**

The PLSW 755F Wall Mounted Range Hood redefines contemporary kitchen aesthetics, merging distinctive elegance with high functionality. Designed with sleek, clean lines, its minimalist style complements modern decor, serving not only as an efficient appliance but also as a stylish statement piece. Central to its design is a potent 550 CFM motor, which quietly operates at 13 Sones/65 dB to effectively eliminate smoke, odors, and impurities, promoting a clean cooking atmosphere without disrupting the kitchen's ambiance.

Enhanced with two 1.5W LED lights, the PLSW 755F provides bright, energy-efficient lighting, improving visibility over the cooking area. Its digital touch control panel, with three speed settings (150/350/550), allows for precise ventilation control, catering to various culinary needs. The 6" round outlet ensures optimal air expulsion, augmenting the hood's efficiency.