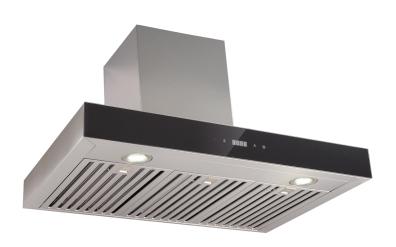

## **PLSW 750G**

The PLSW 750G Wall Mounted Range Hood combines modern design with high functionality, making it a perfect addition to any contemporary kitchen. Available in 30" and 36" sizes, this sleek range hood features a stylish black glass accent panel that adds a touch of elegance to its design.

Equipped with advanced digital touch controls, the PLSW 750G offers intuitive operation and ease of use. The range hood features 1.5W LED lighting to brightly illuminate your cooking area, providing both functionality and energy efficiency. With a powerful ventilation system that boasts a maximum airflow capacity of 550 CFM, this range hood effectively removes smoke, grease, and odors from your kitchen environment.

The single motor ensures efficient performance, while the stainless steel baffle filters are dishwasher safe, making maintenance a breeze. Crafted from high-quality 430 stainless steel and highlighted by a sleek black glass panel, this range hood is built for durability and modern aesthetics. Backed by a 3-year parts warranty, the PLSW 750G Wall Mounted Range Hood is a reliable and stylish choice for enhancing your kitchen's ventilation.