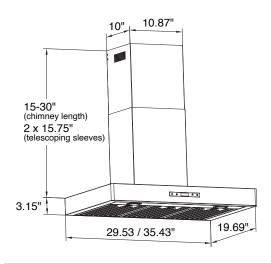

| Configuration and Dimensions                                                                            |
|---------------------------------------------------------------------------------------------------------|
| Hood Type Wall Mounted                                                                                  |
| Sizes Available                                                                                         |
| 30" Dimensions 29.53" W x 16.69" D x 3.15" H                                                            |
| 36" Dimensions 35.43" W x 16.69" D x 3.15" H                                                            |
| Features                                                                                                |
| Control Type $\ldots$ Digital Touch Control                                                             |
| Lighting                                                                                                |
| Ventilation System                                                                                      |
| Maximum Air Flow Capacity 550 CFM                                                                       |
| Speed Levels                                                                                            |
| $\label{limited-of-problem} \mbox{Airflow (Quiet/Low/Med/High)}. \ . \ . \ . \ . \ . \ . \ . \ . \ . \$ |
| Noise Level                                                                                             |
| Duct Type/Size                                                                                          |
| Voltage                                                                                                 |
| Motor                                                                                                   |
| Filter Type Stainless Steel Baffle (Dishwasher Safe)                                                    |
| Material High Quality 430 Stainless Steel                                                               |
| Warranty                                                                                                |