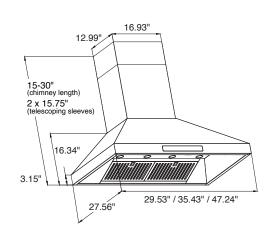

## **Configuration and Dimensions**

| Hood Type                                     |
|-----------------------------------------------|
| Sizes Available                               |
| 30" Dimensions                                |
| 36" Dimensions                                |
| 48" Dimensions 47.24" W x 27.56" D x 16.34" H |