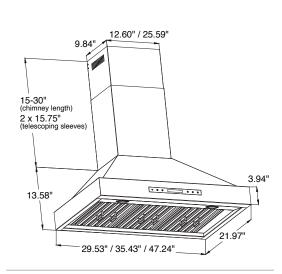

## **Configuration and Dimensions**

| Configuration and Dimensions                            |
|---------------------------------------------------------|
| Hood Type                                               |
| Sizes Available                                         |
| 30" Dimensions                                          |
| 36" Dimensions                                          |
| 48" Dimensions 47.24" W x 21.97" D x 13.58" H           |
| Features                                                |
| Control Type                                            |
| Lighting                                                |
| Ventilation System                                      |
| Maximum Air Flow Capacity                               |
| Speed Levels                                            |
| Airflow (Quiet/Low/Med/High) 150/300/400/550 (30/36) or |
| 300/600/900/1200 (48)                                   |
| Noise Level                                             |
| Duct Type/Size                                          |
| 2 pcs of 6" round outlet (48)                           |
| Voltage                                                 |
| Motor                                                   |
| Filter Type Stainless Steel Baffle (Dishwasher Safe)    |
| Material High Quality 430 Stainless Steel               |
| Warranty                                                |
| ,                                                       |