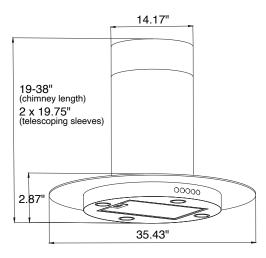

| Configuration and Dimensions                        |
|-----------------------------------------------------|
| Hood Type                                           |
| Sizes Available                                     |
| 36" Dimensions                                      |
| Features                                            |
| Control Type Digital Touch Contro                   |
| Lighting                                            |
| Ventilation System                                  |
| Maximum Air Flow Capacity 550 CF                    |
| Speed Levels                                        |
| Airflow (Quiet/Low/Med/High)                        |
| Noise Level                                         |
| Duct Type/Size                                      |
| Voltage                                             |
| Motor                                               |
| Filter Type Stainless Steel Baffle (Dishwasher Safe |
| Material High Quality 430 Stainless Stee            |
| Warranty                                            |
|                                                     |