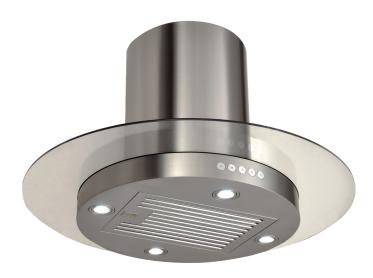

## **PLSI 575G**

The PLSI 575G Island Mounted Range Hood seamlessly blends contemporary design with high functionality, creating a striking focal point for any modern kitchen. This new round hood features an elegant glass disc detail, crafted from 8 mm-thick tempered glass, adding a touch of sophistication to its sleek, low-profile design.

The stainless steel baffle filters are dishwasher safe, making maintenance simple. Crafted from high-quality 430 stainless steel and highlighted by its distinctive glass disc detail, this range hood combines durability with modern aesthetics. Backed by a 3-year parts warranty, the PLSI 575G Island Mounted Range Hood is a reliable and stylish choice for enhancing your kitchen's ventilation.