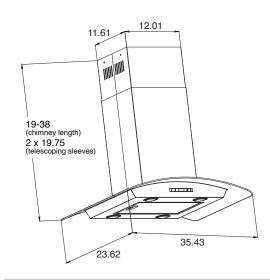

## **PLSI 543**

The PLSI 543.36 Island Mounted Range Hood, a 36-inch model, revolutionizes kitchen ventilation with its cutting-edge design, featuring a unique glass panel that adds elegance and a sense of space to modern kitchens. Measuring 35.43 inches wide and 23.62 inches deep, it serves as a striking focal point on any kitchen island, blending functionality with style. Its sleek glass design is not only visually appealing but also easy to maintain, ensuring lasting beauty. Equipped with a powerful 550 CFM motor, it efficiently clears smoke and odors at a quiet 65 dB, maintaining a clean and pleasant cooking environment. The hood includes four 1.5W LED lights for optimal illumination, a digital touch control panel for easy speed adjustments (150/350/550), and a 6" round outlet for effective ventilation, embodying the pinnacle of modern kitchen design and functionality.