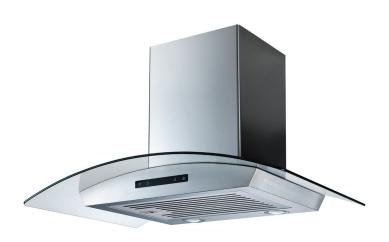

## **PLSI 543**

The PLSI 543.36 Island Mounted Range Hood, a 36-inch model, revolutionizes kitchen ventilation with its cutting-edge design, featuring a unique glass panel that adds elegance and a sense of space to modern kitchens. Measuring 35.43 inches wide and 23.62 inches deep, it serves as a striking focal point on any kitchen island, blending functionality with style. Its sleek glass design is not only visually appealing but also easy to maintain, ensuring lasting beauty. Equipped with a powerful 550 CFM motor, it efficiently clears smoke and odors at a quiet 65 dB, maintaining a clean and pleasant cooking environment. The hood includes four 1.5W LED lights for optimal illumination, a digital touch control panel for easy speed adjustments (150/350/550), and a 6" round outlet for effective ventilation, embodying the pinnacle of modern kitchen design and functionality.