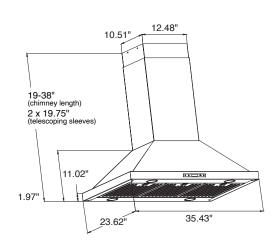

## **PLSI 520**

The PLSI 520.36 Island Mounted Range Hood is a standout in modern kitchen design, offering both functionality and style for kitchen islands. With dimensions of 35.43 inches in width and 23.62 inches in depth, this 36-inch model enhances contemporary kitchens as a sophisticated centerpiece. Its minimalist design, featuring sleek lines, complements modern decors, elevating the kitchen's aesthetic. Powered by a 550 CFM motor, it efficiently removes smoke and odors, ensuring a clean, comfortable environment with eco-friendly energy use. Operating at a quiet 65 dB, it combines powerful performance with minimal noise. The hood is equipped with four 1.5W LED lights for bright, efficient lighting, and a digital touch control panel for easy speed adjustments (150/350/550), alongside a 6" round outlet for effective ventilation, making the PLSI 520.36 a symbol of modern kitchen elegance and efficiency.