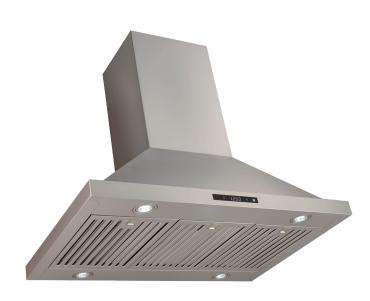

## **PLSI 520**

The PLSI 520.36 Island Mounted Range Hood is a standout in modern kitchen design, offering both functionality and style for kitchen islands. With dimensions of 35.43 inches in width and 23.62 inches in depth, this 36-inch model enhances contemporary kitchens as a sophisticated centerpiece. Its minimalist design, featuring sleek lines, complements modern decors, elevating the kitchen's aesthetic. Powered by a 550 CFM motor, it efficiently removes smoke and odors, ensuring a clean, comfortable environment with eco-friendly energy use. Operating at a quiet 65 dB, it combines powerful performance with minimal noise. The hood is equipped with four 1.5W LED lights for bright, efficient lighting, and a digital touch control panel for easy speed adjustments (150/350/550), alongside a 6" round outlet for effective ventilation, making the PLSI 520.36 a symbol of modern kitchen elegance and efficiency.