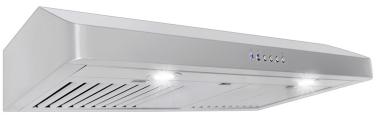

PR(

The PLJW 185 Are you struggling to find space in your kitchen for a range hood? Check out our low-profile 5 inch tall PLJW 185 under cabinet range hood. What this range hood lacks in height it makes up for in strength, driving 600 CFM of air at just five inches tall. Offering a 5 inch tall range hood that still embodies such a powerful blower motor truly is unprecedented. Control this hood with no issues using its modern stainless steel push buttons. The best part is it will accommodate a small area, so if you don't have a ton of space from the bottom of your cabinets to your stove top, this hood might be just what you wanted! Our 185 model is our biggest seller based on its price point and blower capacity. It is one of Proline's most affordable range hoods. This under cabinet range hood features two energy-efficient LED lights for efficient cooking and dishwasher safe baffle-style filters for quick convenient cleaning. This hood is guaranteed to brighten any kitchen without breaking the bank!

## Features

111111111

| Control Type                                         |
|------------------------------------------------------|
| Ventilation System                                   |
| Maximum Air Flow Capacity                            |
| Speed Levels                                         |
| Airflow (Quiet/Low/Med/High) 150/300/450/600         |
| Noise Level                                          |
| Duct Type/Size                                       |
| Voltage                                              |
| Motor                                                |
| Filter Type Stainless Steel Baffle (Dishwasher Safe) |
| Material High Quality 430 Stainless Steel            |
| Warranty                                             |