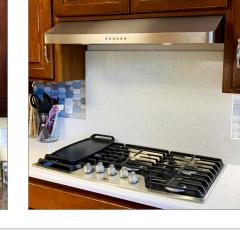

PR(

The PLJW 185 Are you struggling to find space in your kitchen for a range hood? Check out our low-profile 5 inch tall PLJW 185 under cabinet range hood. What this range hood lacks in height it makes up for in strength, driving 600 CFM of air at just five inches tall. Offering a 5 inch tall range hood that still embodies such a powerful blower motor truly is unprecedented. Control this hood with no issues using its modern stainless steel push buttons. The best part is it will accommodate a small area, so if you don't have a ton of space from the bottom of your cabinets to your stove top, this hood might be just what you wanted! Our 185 model is our biggest seller based on its price point and blower capacity. It is one of Proline's most affordable range hoods. This under cabinet range hood features two energy-efficient LED lights for efficient cooking and dishwasher safe baffle-style filters for quick convenient cleaning. This hood is guaranteed to brighten any kitchen without breaking the bank!