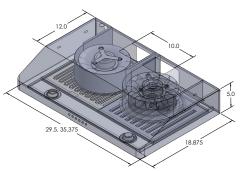

## **Configuration and Dimensions**

| Hood Type       |
|-----------------|
| Sizes Available |
| 30" Dimensions  |
| 36" Dimensions  |