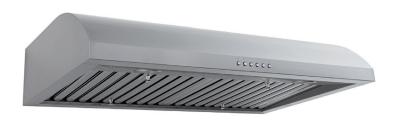

## The PLJW 133 is a reliable wall mount

range hood for your kitchen. It is complete with a powerful 900 CFM blower that will vent your kitchen air outside with ease. The 133 model features stainless steel baffle filters and bright LED lights. The baffle filters are the most efficient on the market, guaranteed to capture all the grease and dirt from your kitchen air. The PLJW 133 is incredibly user-friendly, thanks to the stainless steel push buttons in front of the hood. Adjust the blower speed to four different levels, allowing you to cook whatever you like. You can also control the lights and main power at the push of a button. Jump start your kitchen remodel today with our PLJW 133.