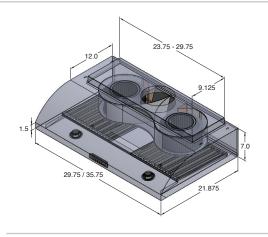

| Configuration and Dimensions           Hood Type. |
|---------------------------------------------------|
| Features Control Type                             |
| Ventilation System  Maximum Air Flow Capacity     |