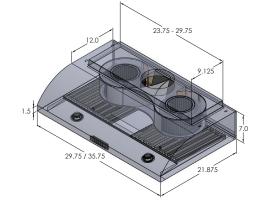

## support@prolinerangehoods.com | 877.901.5530

## Product Sheet: PLJW 133





## **Configuration and Dimensions**

| Hood Type. Under Cabinet   Sizes Available 30   36   30" Dimensions. .29.75" W x 21.875" D x 7.0" H   36" Dimensions. .35.75" W x 21.875" D x 7.0" H |
|------------------------------------------------------------------------------------------------------------------------------------------------------|
| Features                                                                                                                                             |
| Control Type Stainless Steel Push Buttons                                                                                                            |
| Lighting