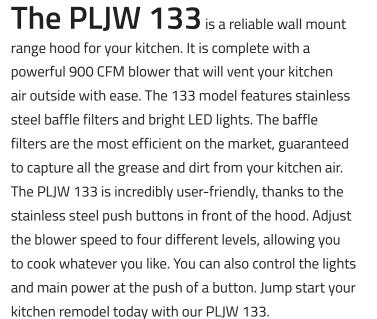

## **Configuration and Dimensions**

| Hood Type. Under Cabinet   Sizes Available 30   36   30" Dimensions. .29.75" W x 21.875" D x 7.0" H   36" Dimensions. .35.75" W x 21.875" D x 7.0" H |
|------------------------------------------------------------------------------------------------------------------------------------------------------|
| Features                                                                                                                                             |
| Control Type Stainless Steel Push Buttons                                                                                                            |
| Lighting                                                                                                                                             |
| Ventilation System                                                                                                                                   |
| Maximum Air Flow Capacity                                                                                                                            |
| Speed Levels                                                                                                                                         |
| Airflow (Quiet/Low/Med/High)                                                                                                                         |
| Noise Level                                                                                                                                          |
| Duct Type/Size                                                                                                                                       |
| Voltage                                                                                                                                              |
| Motor                                                                                                                                                |
| Filter Type Stainless Steel Baffle (Dishwasher Safe)                                                                                                 |
| Material High Quality 430 Stainless Steel                                                                                                            |
| Warranty                                                                                                                                             |