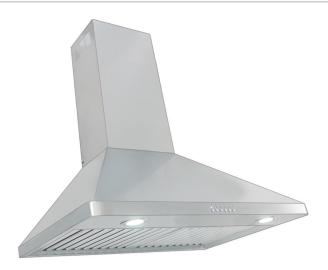

The PLJW 129 is a wall range hood that will make a strong statement in your kitchen. Complete with a 900 or 1200 CFM dual blower, this powerful range hood can handle any task in the kitchen. You'll enjoy clean indoor air and keep the grease and grime off your kitchen surfaces and appliances. You can toggle the blower power between four different speeds for great flexibility in the kitchen! The stainless steel push button control panel is easily accessible in front of the hood. You can also turn on the LED lights that help you see your range top while cooking. The convenience doesn't end there. After about a month, toss your filters in the dishwasher to keep your hood running at maximum efficiency. The PLJW 129 under cabinet range hood has incredible power and it's easy to use. Purchase one today!

| Configuration and Dimensions                        |
|-----------------------------------------------------|
| Hood Type                                           |
| Sizes Available                                     |
| 24" Dimensions 23.75" W x 20.5" D x 12.25" H        |
| 30" Dimensions 29.75" W x 20.5" D x 12.25" H        |
| 36" Dimensions                                      |
| 42" Dimensions                                      |
| 48" Dimensions 47.75" W x 24" D x 14" H             |
|                                                     |
| Features                                            |
| Control Type Stainless Steel Push Buttons           |
| Lighting LED                                        |
| Ventilation System                                  |
| Maximum Air Flow Capacity                           |
| Speed Levels                                        |
| Airflow (Quiet/Low/Med/High)                        |
| or 300/600/900/1200                                 |
| Noise Level 51.2 or 53.8 db or 5 or 6 Sones Max     |
| Duct Type/Size                                      |
| Voltage                                             |
| Motor                                               |
| Filter Type Stainless Steel Baffle (Dishwasher Safe |
| Material                                            |
| Warranty                                            |
| warranty                                            |
|                                                     |