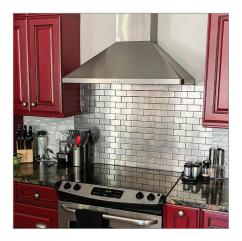

The PLJW 129 is a wall range hood that will make a strong statement in your kitchen. Complete with a 900 or 1200 CFM dual blower, this powerful range hood can handle any task in the kitchen. You'll enjoy clean indoor air and keep the grease and grime off your kitchen surfaces and appliances. You can toggle the blower power between four different speeds for great flexibility in the kitchen! The stainless steel push button control panel is easily accessible in front of the hood. You can also turn on the LED lights that help you see your range top while cooking. The convenience doesn't end there. After about a month, toss your filters in the dishwasher to keep your hood running at maximum efficiency. The PLJW 129 under cabinet range hood has incredible power and it's easy to use. Purchase one today!