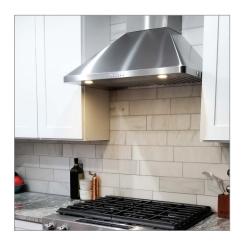

The PLJW 129 is a wall range hood that will make a strong statement in your kitchen. Complete with a 900 or 1200 CFM dual blower, this powerful range hood can handle any task in the kitchen. You'll enjoy clean indoor air and keep the grease and grime off your kitchen surfaces and appliances. You can toggle the blower power between four different speeds for great flexibility in the kitchen! The stainless steel push button control panel is easily accessible in front of the hood. You can also turn on the LED lights that help you see your range top while cooking. The convenience doesn't end there. After about a month, toss your filters in the dishwasher to keep your hood running at maximum efficiency. The PLJW 129 under cabinet range hood has incredible power and it's easy to use. Purchase one today!