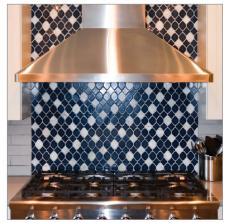

The PLJW 129 is a wall range hood that will make a strong statement in your kitchen. Complete with a 900 or 1200 CFM dual blower, this powerful range hood can handle any task in the kitchen. You'll enjoy clean indoor air and keep the grease and grime off your kitchen surfaces and appliances. You can toggle the blower power between four different speeds for great flexibility in the kitchen! The stainless steel push button control panel is easily accessible in front of the hood. You can also turn on the LED lights that help you see your range top while cooking. The convenience doesn't end there. After about a month, toss your filters in the dishwasher to keep your hood running at maximum efficiency. The PLJW 129 under cabinet range hood has incredible power and it's easy to use. Purchase one today!