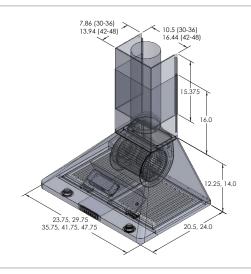

| Configuration and Dimensions                        |
|-----------------------------------------------------|
| Hood Type                                           |
| Sizes Available                                     |
| 24" Dimensions 23.75" W x 20.5" D x 12.25" H        |
| 30" Dimensions 29.75" W x 20.5" D x 12.25" H        |
| 36" Dimensions                                      |
| 42" Dimensions                                      |
| 48" Dimensions 47.75" W x 24" D x 14" H             |
|                                                     |
| Features                                            |
| Control Type Stainless Steel Push Buttons           |
| Lighting LED                                        |
| Ventilation System                                  |
| Maximum Air Flow Capacity                           |
| Speed Levels                                        |
| Airflow (Quiet/Low/Med/High)                        |
| or 300/600/900/1200                                 |
| Noise Level 51.2 or 53.8 db or 5 or 6 Sones Max     |
| Duct Type/Size                                      |
| Voltage                                             |
| Motor                                               |
| Filter Type Stainless Steel Baffle (Dishwasher Safe |
| Material                                            |
| Warranty                                            |
| warranty                                            |
|                                                     |