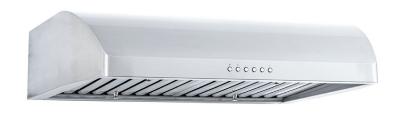

## Product Sheet: PLJW 125

The PLJW 125 is a low-profile under cabinet range hood that proves looks can be deceiving. This range hood comes with a 900 CFM dual blower to keep your cabinets and wall stain-free. Your kitchen air will stay fresh, too. Our customers love the power; they were able to sear steaks and do wok-style cooking while the hood pulled the smoke out of their house with ease. The stainless steel push buttons are readily accessible, making the hood easy to operate while you're multitasking in the kitchen. The high-efficiency blower is four-speed, so you can adjust it freely based on your cooking preferences. This under cabinet hood also features bright LED lights that will last you years. You'll also enjoy dishwasher-safe grease filters which save you valuable time in the kitchen. The PLJW 125 has the modern look to match its incredible convenience. Manufactured with a brushed 430 stainless steel, it'll impress you and your guests.

## Features

| Control Type                                         |
|------------------------------------------------------|
| Ventilation System                                   |
| Maximum Air Flow Capacity                            |
| Speed Levels                                         |
| Airflow (Quiet/Low/Med/High)                         |
| Noise Level                                          |
| Duct Type/Size                                       |
| Voltage                                              |
| Motor                                                |
| Filter Type Stainless Steel Baffle (Dishwasher Safe) |
| Material High Quality 430 Stainless Steel            |
| Warranty                                             |