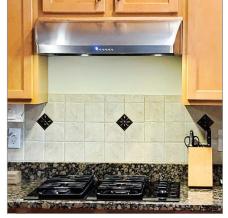

## Product Sheet: PLJW 125

The PLJW 125 is a low-profile under cabinet range hood that proves looks can be deceiving. This range hood comes with a 900 CFM dual blower to keep your cabinets and wall stain-free. Your kitchen air will stay fresh, too. Our customers love the power; they were able to sear steaks and do wok-style cooking while the hood pulled the smoke out of their house with ease. The stainless steel push buttons are readily accessible, making the hood easy to operate while you're multitasking in the kitchen. The high-efficiency blower is four-speed, so you can adjust it freely based on your cooking preferences. This under cabinet hood also features bright LED lights that will last you years. You'll also enjoy dishwasher-safe grease filters which save you valuable time in the kitchen. The PLJW 125 has the modern look to match its incredible convenience. Manufactured with a brushed 430 stainless steel, it'll impress you and your guests.