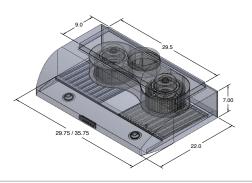

## **Configuration and Dimensions**

| Hood Type       |
|-----------------|
| Sizes Available |
| 30" Dimensions  |
| 36" Dimensions  |