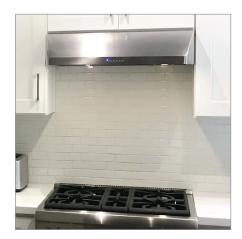

## Product Sheet: PLJW 125

The PLJW 125 is a low-profile under cabinet range hood that proves looks can be deceiving. This range hood comes with a 900 CFM dual blower to keep your cabinets and wall stain-free. Your kitchen air will stay fresh, too. Our customers love the power; they were able to sear steaks and do wok-style cooking while the hood pulled the smoke out of their house with ease. The stainless steel push buttons are readily accessible, making the hood easy to operate while you're multitasking in the kitchen. The high-efficiency blower is four-speed, so you can adjust it freely based on your cooking preferences. This under cabinet hood also features bright LED lights that will last you years. You'll also enjoy dishwasher-safe grease filters which save you valuable time in the kitchen. The PLJW 125 has the modern look to match its incredible convenience. Manufactured with a brushed 430 stainless steel, it'll impress you and your guests.