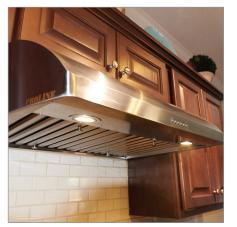

## Product Sheet: PLJW 125

The PLJW 125 is a low-profile under cabinet range hood that proves looks can be deceiving. This range hood comes with a 900 CFM dual blower to keep your cabinets and wall stain-free. Your kitchen air will stay fresh, too. Our customers love the power; they were able to sear steaks and do wok-style cooking while the hood pulled the smoke out of their house with ease. The stainless steel push buttons are readily accessible, making the hood easy to operate while you're multitasking in the kitchen. The high-efficiency blower is four-speed, so you can adjust it freely based on your cooking preferences. This under cabinet hood also features bright LED lights that will last you years. You'll also enjoy dishwasher-safe grease filters which save you valuable time in the kitchen. The PLJW 125 has the modern look to match its incredible convenience. Manufactured with a brushed 430 stainless steel, it'll impress you and your guests.