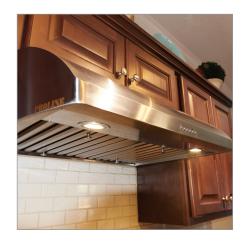

The PLJW 125 is a low-profile under cabinet range hood that proves looks can be deceiving. This range hood comes with a 900 CFM dual blower to keep your cabinets and wall stain-free. Your kitchen air will stay fresh, too. Our customers love the power; they were able to sear steaks and do wok-style cooking while the hood pulled the smoke out of their house with ease. The stainless steel push buttons are readily accessible, making the hood easy to operate while you're multitasking in the kitchen. The high-efficiency blower is four-speed, so you can adjust it freely based on your cooking preferences. This under cabinet hood also features bright LED lights that will last you years. You'll also enjoy dishwasher-safe grease filters which save you valuable time in the kitchen. The PLJW 125 has the modern look to match its incredible convenience. Manufactured with a brushed 430 stainless steel, it'll impress you and your guests.