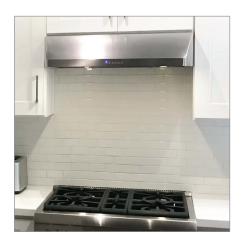

The PLJW 125 is a low-profile under cabinet range hood that proves looks can be deceiving. This range hood comes with a 900 CFM dual blower to keep your cabinets and wall stain-free. Your kitchen air will stay fresh, too. Our customers love the power; they were able to sear steaks and do wok-style cooking while the hood pulled the smoke out of their house with ease. The stainless steel push buttons are readily accessible, making the hood easy to operate while you're multitasking in the kitchen. The high-efficiency blower is four-speed, so you can adjust it freely based on your cooking preferences. This under cabinet hood also features bright LED lights that will last you years. You'll also enjoy dishwasher-safe grease filters which save you valuable time in the kitchen. The PLJW 125 has the modern look to match its incredible convenience. Manufactured with a brushed 430 stainless steel, it'll impress you and your guests.