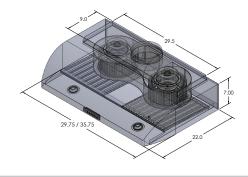

The PLJW 125 is a low-profile under cabinet range hood that proves looks can be deceiving. This range hood comes with a 900 CFM dual blower to keep your cabinets and wall stain-free. Your kitchen air will stay fresh, too. Our customers love the power; they were able to sear steaks and do wok-style cooking while the hood pulled the smoke out of their house with ease. The stainless steel push buttons are readily accessible, making the hood easy to operate while you're multitasking in the kitchen. The high-efficiency blower is four-speed, so you can adjust it freely based on your cooking preferences. This under cabinet hood also features bright LED lights that will last you years. You'll also enjoy dishwasher-safe grease filters which save you valuable time in the kitchen. The PLJW 125 has the modern look to match its incredible convenience. Manufactured with a brushed 430 stainless steel, it'll impress you and your guests.