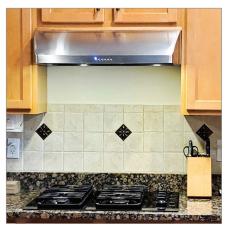

The PLJW 125 is a low-profile under cabinet range hood that proves looks can be deceiving. This range hood comes with a 900 CFM dual blower to keep your cabinets and wall stain-free. Your kitchen air will stay fresh, too. Our customers love the power; they were able to sear steaks and do wok-style cooking while the hood pulled the smoke out of their house with ease. The stainless steel push buttons are readily accessible, making the hood easy to operate while you're multitasking in the kitchen. The high-efficiency blower is four-speed, so you can adjust it freely based on your cooking preferences. This under cabinet hood also features bright LED lights that will last you years. You'll also enjoy dishwasher-safe grease filters which save you valuable time in the kitchen. The PLJW 125 has the modern look to match its incredible convenience. Manufactured with a brushed 430 stainless steel, it'll impress you and your guests.