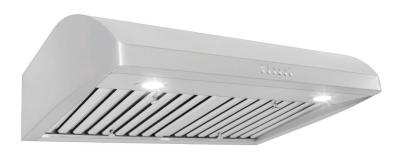

The PLJW 125 is a low-profile under cabinet range hood that proves looks can be deceiving. This range hood comes with a 900 CFM dual blower to keep your cabinets and wall stain-free. Your kitchen air will stay fresh, too. Our customers love the power; they were able to sear steaks and do wok-style cooking while the hood pulled the smoke out of their house with ease. The stainless steel push buttons are readily accessible, making the hood easy to operate while you're multitasking in the kitchen. The high-efficiency blower is four-speed, so you can adjust it freely based on your cooking preferences. This under cabinet hood also features bright LED lights that will last you years. You'll also enjoy dishwasher-safe grease filters which save you valuable time in the kitchen. The PLJW 125 has the modern look to match its incredible convenience. Manufactured with a brushed 430 stainless steel, it'll impress you and your guests.