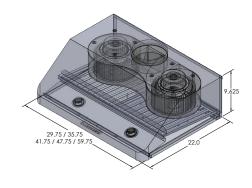

| Configuration and Dimensions                              |
|-----------------------------------------------------------|
| Hood Type                                                 |
| Sizes Available                                           |
| 30" Dimensions 29.75" W x 22.0" D x 9.625" H              |
| 36" Dimensions 35.75" W x 22.0" D x 9.625" H              |
| 42" Dimensions 41.75" W x 22.0" D x 9.625" H              |
| 48" Dimensions 47.75" W x 22.0" D x 9.625" H              |
| 60" Dimensions                                            |
| Features                                                  |
| Control Type Stainless Steel Push Buttons                 |
| Lighting LED                                              |
| Ventilation System                                        |
| Maximum Air Flow Capacity 30"-48" (900) or 60" (1800) CFM |
| Speed Levels                                              |
| Airflow (Quiet/Low/Med/High) 30"-48" (225/450/675/900)    |
| or 60" (450/900/1350/1800)                                |
| Noise Level                                               |
| Duct Type/Size                                            |
| Voltage                                                   |
| Motor                                                     |
| Filter Type Stainless Steel Baffle (Dishwasher Safe)      |
| Material High Quality 430 Stainless Steel                 |
| Warranty                                                  |
| •                                                         |