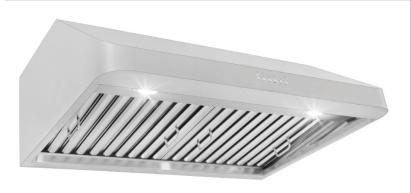

The PLJW 121 under cabinet range hood is efficient and low-profile, providing you with beauty and function in the kitchen. The 121 was built for heavy use with durable 430 brushed stainless steel. It gives the hood a modern look and will keep it running smoothly for years. The control panel in the front of the hood features stainless steel push buttons which are really easy to access while cooking. You can adjust the blower speed and turn on your LED lights with the push of a button. The LED lights last thousands of hours and provide you with more than enough light to cook efficiently. Finally, dishwasher-safe baffle filters make your job easier in the kitchen. The dishwasher works for you so you'll have one less thing to do while cooking. Take the filters out approximately every month for the best clean. You'll love your PLJW 121 under cabinet range hood.

| Configuration and Dimensions                              |
|-----------------------------------------------------------|
| Hood Type                                                 |
| Sizes Available                                           |
| 30" Dimensions 29.75" W x 22.0" D x 9.625" H              |
| 36" Dimensions 35.75" W x 22.0" D x 9.625" H              |
| 42" Dimensions 41.75" W x 22.0" D x 9.625" H              |
| 48" Dimensions 47.75" W x 22.0" D x 9.625" H              |
| 60" Dimensions                                            |
| Features                                                  |
| Control Type Stainless Steel Push Buttons                 |
| Lighting LED                                              |
| Ventilation System                                        |
| Maximum Air Flow Capacity 30"-48" (900) or 60" (1800) CFM |
| Speed Levels                                              |
| Airflow (Quiet/Low/Med/High) 30"-48" (225/450/675/900)    |
| or 60" (450/900/1350/1800)                                |
| Noise Level                                               |
| Duct Type/Size                                            |
| Voltage                                                   |
| Motor                                                     |
| Filter Type Stainless Steel Baffle (Dishwasher Safe)      |
| Material High Quality 430 Stainless Steel                 |
| Warranty                                                  |
| •                                                         |