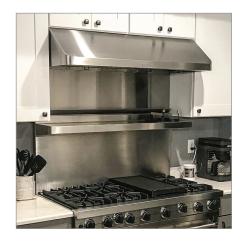

The PLJW 121 under cabinet range hood is efficient and low-profile, providing you with beauty and function in the kitchen. The 121 was built for heavy use with durable 430 brushed stainless steel. It gives the hood a modern look and will keep it running smoothly for years. The control panel in the front of the hood features stainless steel push buttons which are really easy to access while cooking. You can adjust the blower speed and turn on your LED lights with the push of a button. The LED lights last thousands of hours and provide you with more than enough light to cook efficiently. Finally, dishwasher-safe baffle filters make your job easier in the kitchen. The dishwasher works for you so you'll have one less thing to do while cooking. Take the filters out approximately every month for the best clean. You'll love your PLJW 121 under cabinet range hood.