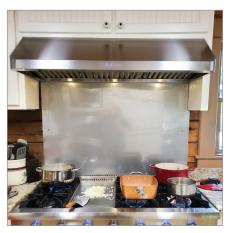

The PLJW 121 under cabinet range hood is efficient and low-profile, providing you with beauty and function in the kitchen. The 121 was built for heavy use with durable 430 brushed stainless steel. It gives the hood a modern look and will keep it running smoothly for years. The control panel in the front of the hood features stainless steel push buttons which are really easy to access while cooking. You can adjust the blower speed and turn on your LED lights with the push of a button. The LED lights last thousands of hours and provide you with more than enough light to cook efficiently. Finally, dishwasher-safe baffle filters make your job easier in the kitchen. The dishwasher works for you so you'll have one less thing to do while cooking. Take the filters out approximately every month for the best clean. You'll love your PLJW 121 under cabinet range hood.