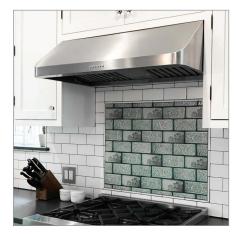

The PLJW 121 under cabinet range hood is efficient and low-profile, providing you with beauty and function in the kitchen. The 121 was built for heavy use with durable 430 brushed stainless steel. It gives the hood a modern look and will keep it running smoothly for years. The control panel in the front of the hood features stainless steel push buttons which are really easy to access while cooking. You can adjust the blower speed and turn on your LED lights with the push of a button. The LED lights last thousands of hours and provide you with more than enough light to cook efficiently. Finally, dishwasher-safe baffle filters make your job easier in the kitchen. The dishwasher works for you so you'll have one less thing to do while cooking. Take the filters out approximately every month for the best clean. You'll love your PLJW 121 under cabinet range hood.