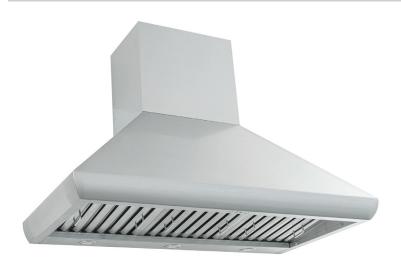

## The PLJW 109WC is an incredibly

reliable wall mount range hood that packs a strong punch. This hood is perfect for Asian and other high-heat cooking with a 1200 CFM dual blower. Enjoy even more flexibility with an easy-to-use four-speed LCD touch control panel. With the PLJW 109 you'll also save loads of time cleaning and maintaining your hood. Two energy-efficient LED lights will last up to 50,000 hours! That's over 10 years of not having to worry about replacing your lights. The hood is furnished with professional-grade 430 or 304 stainless steel for exceptional durability and a beautiful shine. When you're done cooking, your stainless steel baffle filters will cause you no trouble. Just throw them in the dishwasher for a quick, effortless clean. Try this versatile hood today!