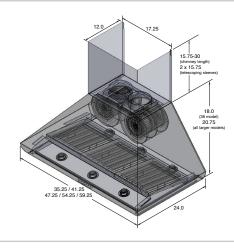

| Configuration and Dimensions         Hood Type. |
|-------------------------------------------------|
| Features Control Type                           |
| Maximum Air Flow Capacity                       |