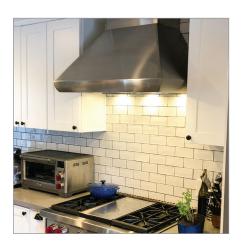

## The PLJW 109WC is an incredibly

reliable wall mount range hood that packs a strong punch. This hood is perfect for Asian and other high-heat cooking with a 1200 CFM dual blower. Enjoy even more flexibility with an easy-to-use four-speed LCD touch control panel. With the PLJW 109 you'll also save loads of time cleaning and maintaining your hood. Two energy-efficient LED lights will last up to 50,000 hours! That's over 10 years of not having to worry about replacing your lights. The hood is furnished with professional-grade 430 or 304 stainless steel for exceptional durability and a beautiful shine. When you're done cooking, your stainless steel baffle filters will cause you no trouble. Just throw them in the dishwasher for a quick, effortless clean. Try this versatile hood today!