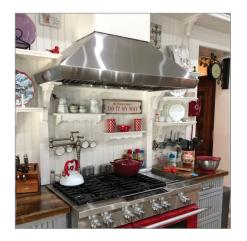

## The PLJW 109WC is an incredibly

reliable wall mount range hood that packs a strong punch. This hood is perfect for Asian and other high-heat cooking with a 1200 CFM dual blower. Enjoy even more flexibility with an easy-to-use four-speed LCD touch control panel. With the PLJW 109 you'll also save loads of time cleaning and maintaining your hood. Two energy-efficient LED lights will last up to 50,000 hours! That's over 10 years of not having to worry about replacing your lights. The hood is furnished with professional-grade 430 or 304 stainless steel for exceptional durability and a beautiful shine. When you're done cooking, your stainless steel baffle filters will cause you no trouble. Just throw them in the dishwasher for a quick, effortless clean. Try this versatile hood today!