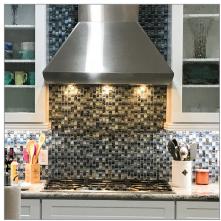

## The PLJW 109WC is an incredibly

reliable wall mount range hood that packs a strong punch. This hood is perfect for Asian and other high-heat cooking with a 1200 CFM dual blower. Enjoy even more flexibility with an easy-to-use four-speed LCD touch control panel. With the PLJW 109 you'll also save loads of time cleaning and maintaining your hood. Two energy-efficient LED lights will last up to 50,000 hours! That's over 10 years of not having to worry about replacing your lights. The hood is furnished with professional-grade 430 or 304 stainless steel for exceptional durability and a beautiful shine. When you're done cooking, your stainless steel baffle filters will cause you no trouble. Just throw them in the dishwasher for a quick, effortless clean. Try this versatile hood today!