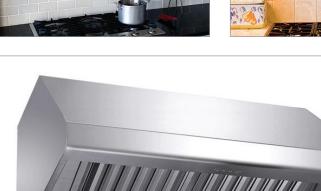

## Product Sheet: PLJW 108

bright and elevate your cooking experience. Finally, you can enjoy dinner while your stainless steel baffle filters are being cleaned in the dishwasher. In fact, the entire hood is easy to maintain thanks to its durable 430 brushed stainless steel finish. The PLJW 108 has everything you need in a wall range hood.