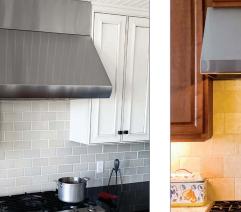

## Product Sheet: PLJW 108

bright and elevate your cooking experience. Finally, you can enjoy dinner while your stainless steel baffle filters are being cleaned in the dishwasher. In fact, the entire hood is easy to maintain thanks to its durable 430 brushed stainless steel finish. The PLJW 108 has everything you need in a wall range hood.