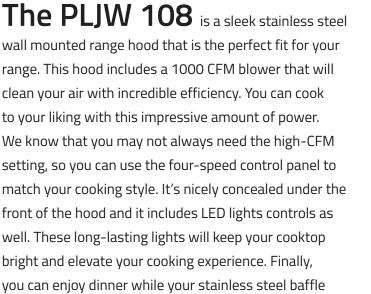

## Product Sheet: PLJW 108

bright and elevate your cooking experience. Finally, you can enjoy dinner while your stainless steel baffle filters are being cleaned in the dishwasher. In fact, the entire hood is easy to maintain thanks to its durable 430 brushed stainless steel finish. The PLJW 108 has everything you need in a wall range hood.