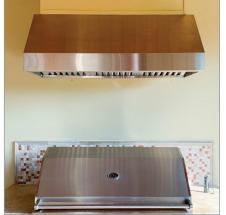

## Product Sheet: PLJW 105

The PLJW 105 is our newest model of wall range hoods - and it has the power to show for it. Rated at an impressive 1000 or 2000 CFM, this hood can handle nearly any amount of grease and cooking exhaust in your kitchen. For the avid cooks, lovers of Asian cooking, greasy food, barbecue, and the like, you won't be disappointed with this vent hood. You don't have to run the hood at 2000 CFM all the time. Just use the sleek stainless steel push-button control panel to adjust the speed to four different levels. Between the four speeds, you'll find a CFM that works for whatever you're cooking in the kitchen. If you're going to be doing a lot of cooking, it's important to see what you're doing. That's not a problem thanks to the energy-efficient LED lights of our PLJW 105. Just remember to turn them off before you leave the kitchen. While you're at it, remove your stainless steel grease filters and toss them in the dishwasher. Enjoy exceptional coverage of your cooktop with the PLJW 105.