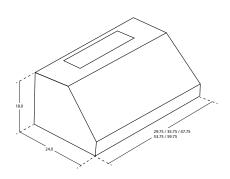

## **Configuration and Dimensions**

| Hood Type                                                                                                                                                                                                                                            |
|------------------------------------------------------------------------------------------------------------------------------------------------------------------------------------------------------------------------------------------------------|
| Sizes Available                                                                                                                                                                                                                                      |
| 30" Dimensions                                                                                                                                                                                                                                       |
| 36" Dimensions                                                                                                                                                                                                                                       |
| 48" Dimensions 47.75" W x 24" D x 18" H                                                                                                                                                                                                              |
| 54" Dimensions 53.75" W x 24" D x 18" H                                                                                                                                                                                                              |
| 60" Dimensions                                                                                                                                                                                                                                       |
| Features                                                                                                                                                                                                                                             |
| Control TypeStainless Steel Push Buttons                                                                                                                                                                                                             |
| Lighting                                                                                                                                                                                                                                             |
| Ventilation System                                                                                                                                                                                                                                   |
| Maximum Air Flow Capacity 1000 or 2000 CFM                                                                                                                                                                                                           |
| Speed Levels                                                                                                                                                                                                                                         |
| speed Levels                                                                                                                                                                                                                                         |
| Airflow (Quiet/Low/Med/High)                                                                                                                                                                                                                         |
| Airflow (Quiet/Low/Med/High)                                                                                                                                                                                                                         |
| Airflow (Quiet/Low/Med/High)                                                                                                                                                                                                                         |
| Airflow (Quiet/Low/Med/High)                                                                                                                                                                                                                         |
| Airflow (Quiet/Low/Med/High). 250/500/750/1000   or 500/1000/1500/2000   Noise Level 53.8 or 56.1 db or 6 or 7 Sones Max   Duct Type/Size Round 8 (2)   Voltage 110v                                                                                 |
| Airflow (Quiet/Low/Med/High)                                                                                                                                                                                                                         |
| Airflow (Quiet/Low/Med/High). 250/500/750/1000   or 500/1000/1500/2000   Noise Level. 53.8 or 56.1 db or 6 or 7 Sones Max   Duct Type/Size. Round 8 (2)   Voltage 110v   Motor Single or Dual   Filter Type Stainless Steel Baffle (Dishwasher Safe) |
| Airflow (Quiet/Low/Med/High). 250/500/750/1000   or 500/1000/1500/2000   Noise Level 53.8 or 56.1 db or 6 or 7 Sones Max   Duct Type/Size Round 8 (2)   Voltage 110v   Motor Single or Dual                                                          |