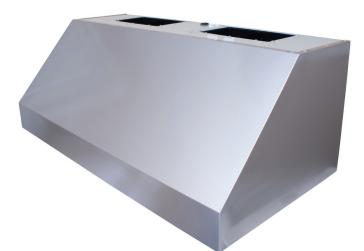

## **Configuration and Dimensions**

| Hood Type                                                                                                                                                                                                                                            |
|------------------------------------------------------------------------------------------------------------------------------------------------------------------------------------------------------------------------------------------------------|
| Sizes Available                                                                                                                                                                                                                                      |
| 30" Dimensions                                                                                                                                                                                                                                       |
| 36" Dimensions                                                                                                                                                                                                                                       |
| 48" Dimensions 47.75" W x 24" D x 18" H                                                                                                                                                                                                              |
| 54" Dimensions 53.75" W x 24" D x 18" H                                                                                                                                                                                                              |
| 60" Dimensions                                                                                                                                                                                                                                       |
| Features                                                                                                                                                                                                                                             |
| Control TypeStainless Steel Push Buttons                                                                                                                                                                                                             |
| Lighting                                                                                                                                                                                                                                             |
| Ventilation System                                                                                                                                                                                                                                   |
| Maximum Air Flow Capacity 1000 or 2000 CFM                                                                                                                                                                                                           |
| Speed Levels                                                                                                                                                                                                                                         |
| speed Levels                                                                                                                                                                                                                                         |
| Airflow (Quiet/Low/Med/High)                                                                                                                                                                                                                         |
| Airflow (Quiet/Low/Med/High)                                                                                                                                                                                                                         |
| Airflow (Quiet/Low/Med/High)                                                                                                                                                                                                                         |
| Airflow (Quiet/Low/Med/High)                                                                                                                                                                                                                         |
| Airflow (Quiet/Low/Med/High). 250/500/750/1000   or 500/1000/1500/2000   Noise Level 53.8 or 56.1 db or 6 or 7 Sones Max   Duct Type/Size Round 8 (2)   Voltage 110v                                                                                 |
| Airflow (Quiet/Low/Med/High)                                                                                                                                                                                                                         |
| Airflow (Quiet/Low/Med/High). 250/500/750/1000   or 500/1000/1500/2000   Noise Level. 53.8 or 56.1 db or 6 or 7 Sones Max   Duct Type/Size. Round 8 (2)   Voltage 110v   Motor Single or Dual   Filter Type Stainless Steel Baffle (Dishwasher Safe) |
| Airflow (Quiet/Low/Med/High). 250/500/750/1000   or 500/1000/1500/2000   Noise Level 53.8 or 56.1 db or 6 or 7 Sones Max   Duct Type/Size Round 8 (2)   Voltage 110v   Motor Single or Dual                                                          |