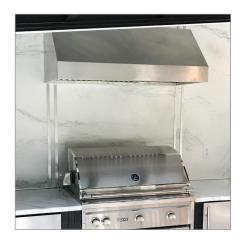

## Product Sheet: PLJW 105

The PLJW 105 is our newest model of wall range hoods - and it has the power to show for it. Rated at an impressive 1000 or 2000 CFM, this hood can handle nearly any amount of grease and cooking exhaust in your kitchen. For the avid cooks, lovers of Asian cooking, greasy food, barbecue, and the like, you won't be disappointed with this vent hood. You don't have to run the hood at 2000 CFM all the time. Just use the sleek stainless steel push-button control panel to adjust the speed to four different levels. Between the four speeds, you'll find a CFM that works for whatever you're cooking in the kitchen. If you're going to be doing a lot of cooking, it's important to see what you're doing. That's not a problem thanks to the energy-efficient LED lights of our PLJW 105. Just remember to turn them off before you leave the kitchen. While you're at it, remove your stainless steel grease filters and toss them in the dishwasher. Enjoy exceptional coverage of your cooktop with the PLJW 105.