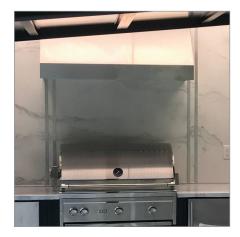

## Product Sheet: PLJW 105

The PLJW 105 is our newest model of wall range hoods - and it has the power to show for it. Rated at an impressive 1000 or 2000 CFM, this hood can handle nearly any amount of grease and cooking exhaust in your kitchen. For the avid cooks, lovers of Asian cooking, greasy food, barbecue, and the like, you won't be disappointed with this vent hood. You don't have to run the hood at 2000 CFM all the time. Just use the sleek stainless steel push-button control panel to adjust the speed to four different levels. Between the four speeds, you'll find a CFM that works for whatever you're cooking in the kitchen. If you're going to be doing a lot of cooking, it's important to see what you're doing. That's not a problem thanks to the energy-efficient LED lights of our PLJW 105. Just remember to turn them off before you leave the kitchen. While you're at it, remove your stainless steel grease filters and toss them in the dishwasher. Enjoy exceptional coverage of your cooktop with the PLJW 105.