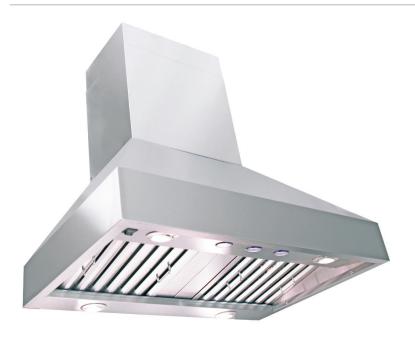

The PLJW 104 If you're looking for the ultimate understated statement piece, check out our PLJW 104 wall mounted range hood. This sleek design is all about simplicity and beauty, manufactured with professional-grade 430 stainless steel. The 430 brushed stainless steel has been hand-welded and polished to create seamless edges. The hood design is incredibly sleek with the controls out of sight, conveniently underneath the front of this hood. The control panel features stylish knobs which are backlit with a soft blue light, creating a calming atmosphere for any kitchen. The 104 model features 1200 CFM with a dual blower for that added punch of power. Each blower has a separate set of knobs allowing them to run independently of each other - an exceptionally unique feature. This is especially useful if you're only cooking on one side of your stove but is ultimately convenient for any situation. Don't wait to make a bold statement in your kitchen with this industry-leading product.