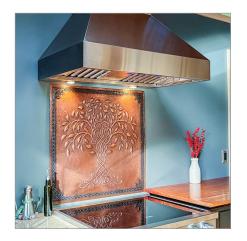

The PLJW 104 If you're looking for the ultimate understated statement piece, check out our PLJW 104 wall mounted range hood. This sleek design is all about simplicity and beauty, manufactured with professional-grade 430 stainless steel. The 430 brushed stainless steel has been hand-welded and polished to create seamless edges. The hood design is incredibly sleek with the controls out of sight, conveniently underneath the front of this hood. The control panel features stylish knobs which are backlit with a soft blue light, creating a calming atmosphere for any kitchen. The 104 model features 1200 CFM with a dual blower for that added punch of power. Each blower has a separate set of knobs allowing them to run independently of each other - an exceptionally unique feature. This is especially useful if you're only cooking on one side of your stove but is ultimately convenient for any situation. Don't wait to make a bold statement in your kitchen with this industry-leading product.