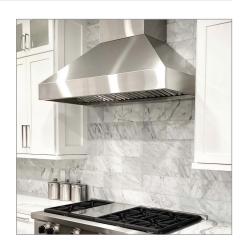

The PLJW 104 If you're looking for the ultimate understated statement piece, check out our PLJW 104 wall mounted range hood. This sleek design is all about simplicity and beauty, manufactured with professional-grade 430 stainless steel. The 430 brushed stainless steel has been hand-welded and polished to create seamless edges. The hood design is incredibly sleek with the controls out of sight, conveniently underneath the front of this hood. The control panel features stylish knobs which are backlit with a soft blue light, creating a calming atmosphere for any kitchen. The 104 model features 1200 CFM with a dual blower for that added punch of power. Each blower has a separate set of knobs allowing them to run independently of each other - an exceptionally unique feature. This is especially useful if you're only cooking on one side of your stove but is ultimately convenient for any situation. Don't wait to make a bold statement in your kitchen with this industry-leading product.