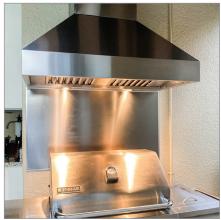

The PLJW 104 If you're looking for the ultimate understated statement piece, check out our PLJW 104 wall mounted range hood. This sleek design is all about simplicity and beauty, manufactured with professional-grade 430 stainless steel. The 430 brushed stainless steel has been hand-welded and polished to create seamless edges. The hood design is incredibly sleek with the controls out of sight, conveniently underneath the front of this hood. The control panel features stylish knobs which are backlit with a soft blue light, creating a calming atmosphere for any kitchen. The 104 model features 1200 CFM with a dual blower for that added punch of power. Each blower has a separate set of knobs allowing them to run independently of each other - an exceptionally unique feature. This is especially useful if you're only cooking on one side of your stove but is ultimately convenient for any situation. Don't wait to make a bold statement in your kitchen with this industry-leading product.