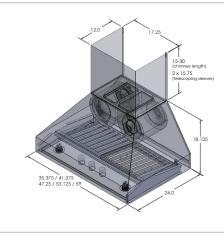

| Configuration and Dimensions                                                                                                                                 |
|--------------------------------------------------------------------------------------------------------------------------------------------------------------|
| Hood Type                                                                                                                                                    |
| Sizes Available                                                                                                                                              |
| 36" Dimensions 35.375" W x 24" D x 18.125" H                                                                                                                 |
| 42" Dimensions 41.375" W x 24" D x 18.125" H                                                                                                                 |
| 48" Dimensions 47.25" W x 24" D x 18.125" H                                                                                                                  |
| 54" Dimensions 53.125" W x 24" D x 18.125" H                                                                                                                 |
| 60" Dimensions 59" W x 24" D x 18.125" H                                                                                                                     |
| Features                                                                                                                                                     |
| Control Type                                                                                                                                                 |
| Lighting                                                                                                                                                     |
| W . W . U . O                                                                                                                                                |
| Ventilation System                                                                                                                                           |
| Ventilation System  Maximum Air Flow Capacity                                                                                                                |
| •                                                                                                                                                            |
| Maximum Air Flow Capacity                                                                                                                                    |
| Maximum Air Flow Capacity                                                                                                                                    |
| Maximum Air Flow Capacity                                                                                                                                    |
| Maximum Air Flow Capacity.1200 CFMSpeed Levels.4 SpeedsAirflow (Quiet/Low/Med/High).300/600/900/1200Noise Level.53.8 db or 6 Sones MaxDuct Type/Size.Round 8 |
| Maximum Air Flow Capacity                                                                                                                                    |