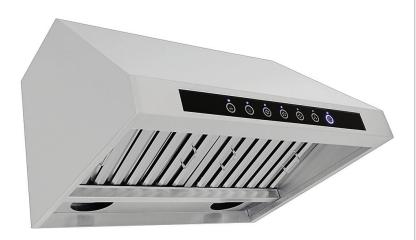

## The PLJW 102 has a modern, user-

friendly design that will complement any kitchen. It features LED lights, making cooking easier than ever. The model also includes a sleek LCD touch control panel, which has four speeds. Turn the hood to max speed if you've got smoke building up in your house, or go with the quietest setting to enjoy the company of your guests. Cleaning is no problem either with our conveniently dishwasher-safe stainless steel baffle filters. Do you find yourself cooking a lot? If so, this hood is for you. The PLJW 102 operates at a strong 1000 CFM, ideal to cook a wide variety of foods. You can also put heat lamps into the two sockets in the back of this model to warm up all your delicious food right before it's served. Cook more in less time and enjoy clean kitchen air with this beautiful range hood.

## **Configuration and Dimensions**

| Hood Type.                                           |
|------------------------------------------------------|
| Features                                             |
| Control Type LCD Touch Panel Lighting LED            |
| Ventilation System                                   |
| Maximum Air Flow Capacity                            |
| Speed Levels                                         |
| Airflow (Quiet/Low/Med/High) 250/500/750/1000        |
| Noise Level                                          |
| Duct Type/Size Round 8                               |
| Voltage                                              |
| Motor                                                |
| Filter Type Stainless Steel Baffle (Dishwasher Safe) |
|                                                      |
| Material High Quality 430 Stainless Steel            |