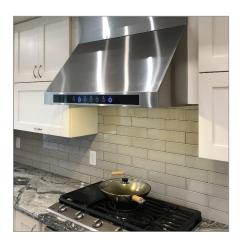

## The PLJW 102 has a modern, user-

friendly design that will complement any kitchen. It features LED lights, making cooking easier than ever. The model also includes a sleek LCD touch control panel, which has four speeds. Turn the hood to max speed if you've got smoke building up in your house, or go with the quietest setting to enjoy the company of your guests. Cleaning is no problem either with our conveniently dishwasher-safe stainless steel baffle filters. Do you find yourself cooking a lot? If so, this hood is for you. The PLJW 102 operates at a strong 1000 CFM, ideal to cook a wide variety of foods. You can also put heat lamps into the two sockets in the back of this model to warm up all your delicious food right before it's served. Cook more in less time and enjoy clean kitchen air with this beautiful range hood.