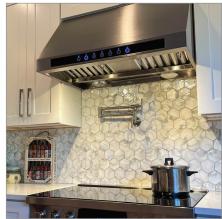

## The PLJW 102 has a modern, user-

friendly design that will complement any kitchen. It features LED lights, making cooking easier than ever. The model also includes a sleek LCD touch control panel, which has four speeds. Turn the hood to max speed if you've got smoke building up in your house, or go with the quietest setting to enjoy the company of your guests. Cleaning is no problem either with our conveniently dishwasher-safe stainless steel baffle filters. Do you find yourself cooking a lot? If so, this hood is for you. The PLJW 102 operates at a strong 1000 CFM, ideal to cook a wide variety of foods. You can also put heat lamps into the two sockets in the back of this model to warm up all your delicious food right before it's served. Cook more in less time and enjoy clean kitchen air with this beautiful range hood.