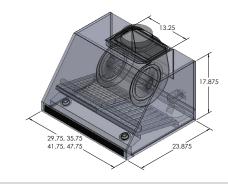

## **Configuration and Dimensions**

| Hood Type.                                           |
|------------------------------------------------------|
| Features                                             |
| Control Type LCD Touch Panel Lighting LED            |
| Ventilation System                                   |
| Maximum Air Flow Capacity                            |
| Speed Levels                                         |
| Airflow (Quiet/Low/Med/High) 250/500/750/1000        |
| Noise Level                                          |
| Duct Type/Size Round 8                               |
| Voltage                                              |
| Motor                                                |
| Filter Type Stainless Steel Baffle (Dishwasher Safe) |
|                                                      |
| Material High Quality 430 Stainless Steel            |