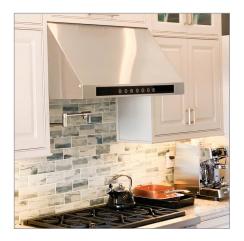

## The PLJW 102 has a modern, user-

friendly design that will complement any kitchen. It features LED lights, making cooking easier than ever. The model also includes a sleek LCD touch control panel, which has four speeds. Turn the hood to max speed if you've got smoke building up in your house, or go with the quietest setting to enjoy the company of your guests. Cleaning is no problem either with our conveniently dishwasher-safe stainless steel baffle filters. Do you find yourself cooking a lot? If so, this hood is for you. The PLJW 102 operates at a strong 1000 CFM, ideal to cook a wide variety of foods. You can also put heat lamps into the two sockets in the back of this model to warm up all your delicious food right before it's served. Cook more in less time and enjoy clean kitchen air with this beautiful range hood.