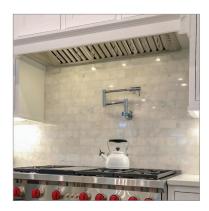

**PLJL.INS** If you're looking to remodel, the PLJL range hood insert is for you. Build your beautiful custom hood to enjoy the exceptional design and unparalleled power of this range hood insert. The PLJL insert can be installed in just a few easy steps. With its 600 CFM single blower (or 1200 CFM for dual blowers), you'll be breathing clean air in no time. At its max power, the PLJL insert only produces 7 sones, equivalent to normal conversation, allowing you to socialize with and enjoy the company of your guests. Turn the power down with four-speed elegant stainless steel push buttons for an even quieter experience. Invite people to your home and they won't even notice the insert as it keeps your kitchen fresher than ever. If you're cooking quite a lot of food, press the convenient time-delay button that turns your hood off after 15 minutes. It will ensure that your cooking space is smoke, dirt, and grease-free. Enjoy a pristine kitchen with the PLJL range hood insert.