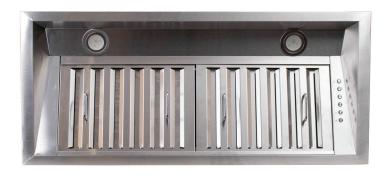

**PLJL.INS** If you're looking to remodel, the PLJL range hood insert is for you. Build your beautiful custom hood to enjoy the exceptional design and unparalleled power of this range hood insert. The PLJL insert can be installed in just a few easy steps. With its 600 CFM single blower (or 1200 CFM for dual blowers), you'll be breathing clean air in no time. At its max power, the PLJL insert only produces 7 sones, equivalent to normal conversation, allowing you to socialize with and enjoy the company of your guests. Turn the power down with four-speed elegant stainless steel push buttons for an even quieter experience. Invite people to your home and they won't even notice the insert as it keeps your kitchen fresher than ever. If you're cooking quite a lot of food, press the convenient time-delay button that turns your hood off after 15 minutes. It will ensure that your cooking space is smoke, dirt, and grease-free. Enjoy a pristine kitchen with the PLJL range hood insert.