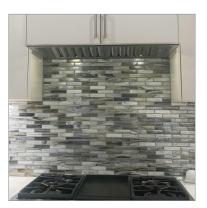

**PLJL.INS** If you're looking to remodel, the PLJL range hood insert is for you. Build your beautiful custom hood to enjoy the exceptional design and unparalleled power of this range hood insert. The PLJL insert can be installed in just a few easy steps. With its 600 CFM single blower (or 1200 CFM for dual blowers), you'll be breathing clean air in no time. At its max power, the PLJL insert only produces 7 sones, equivalent to normal conversation, allowing you to socialize with and enjoy the company of your guests. Turn the power down with four-speed elegant stainless steel push buttons for an even quieter experience. Invite people to your home and they won't even notice the insert as it keeps your kitchen fresher than ever. If you're cooking quite a lot of food, press the convenient time-delay button that turns your hood off after 15 minutes. It will ensure that your cooking space is smoke, dirt, and grease-free. Enjoy a pristine kitchen with the PLJL range hood insert.