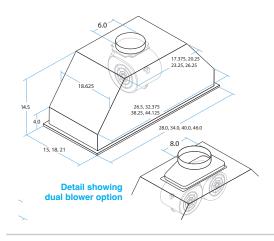

| Configuration and Dimensions                 |
|----------------------------------------------|
| Hood Type                                    |
| 15 Inch Depth Available 28   34   40   46    |
| 28" Dimensions                               |
| 34" Dimensions                               |
| 40" Dimensions                               |
| 46" Dimensions                               |
| 18 Inch Depth Available 28   34   40   46    |
| 28" Dimensions                               |
| 34" Dimensions                               |
| 40" Dimensions                               |
| 46" Dimensions                               |
| 21 Inch Depth Available 28   34   40   46    |
| 28" Dimensions                               |
| 34" Dimensions                               |
| 40" Dimensions                               |
| 46" Dimensions                               |
| Features                                     |
| Control Type Stainless Steel Push Buttons    |
| Lighting LED                                 |
| Ventilation System                           |
| Maximum Air Flow Capacity 600 or 1200 CFM    |
| Speed Levels                                 |
| Airflow (Quiet/Low/Med/High) 150/300/450/600 |
| or 300/600/900/1200                          |
| Noise Level                                  |
| or 53.8 db or 6 Sones Max                    |
| D . T . (0)                                  |
| Duct Type/Size                               |
| Duct Type/Size                               |
| Voltage                                      |
| Voltage                                      |
| Voltage                                      |
| Voltage                                      |