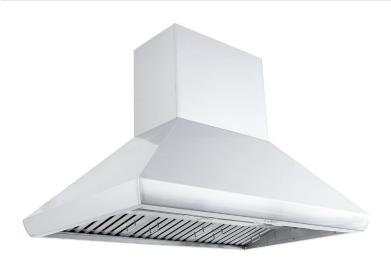

| Configuration and Dimensions                                  |
|---------------------------------------------------------------|
| Hood Type                                                     |
| Sizes Available                                               |
| 36" Dimensions                                                |
| 42" Dimensions 41.75" W x 33.875" D x 17.875"                 |
| 48" Dimensions                                                |
| 54" Dimensions                                                |
| 60" Dimensions                                                |
| Chimney Dimensions: 23" W x 14" D x 19.75"-38" H (Telescoping |
| with Two Interlocking 19.75" Sleeves)                         |
| Features                                                      |
| Control Type Stainless Steel Push Buttor                      |
| LightingLE                                                    |
| Ventilation System                                            |
| Maximum Air Flow Capacity                                     |
| Speed Levels                                                  |
| Airflow (Quiet/Low/Med/High) 300/600/900/120                  |
| Noise Level                                                   |
| Duct Type/Size Round                                          |
| Voltage                                                       |
| Motor                                                         |
| Filter Type Stainless Steel Baffle (Dishwasher Safe           |
| Material                                                      |
| Warranty                                                      |