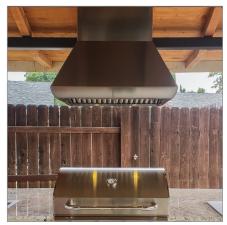

Our PLJI 109 You won't find many residential hoods on the market to match the power of our PLJI 109.36 island mounted range hood. The 1200 CFM dual blower has exceptional power, fit for any task in the kitchen: steaks, pizzas, wok-style cooking, frying...with this island hood, you can cook anything. And it doesn't always have to be on full blast! The concealed stainless steel push button control panel allows you to adjust between four different speeds. You can find it right under the front of the hood! The PLJI 109 has LED lights that shine brilliantly over your entire cooktop. Thanks to these long-lasting lights, before you know it you'll be able to join your guests and enjoy delicious food. But, don't get settled quite yet. Take your baffle filters and place them into the dishwasher if they're looking greasy. Call us today to enjoy your beautiful new PLJI 109.