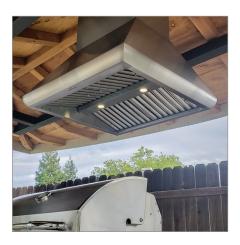

Our PLJI 109 You won't find many residential hoods on the market to match the power of our PLJI 109.36 island mounted range hood. The 1200 CFM dual blower has exceptional power, fit for any task in the kitchen: steaks, pizzas, wok-style cooking, frying...with this island hood, you can cook anything. And it doesn't always have to be on full blast! The concealed stainless steel push button control panel allows you to adjust between four different speeds. You can find it right under the front of the hood! The PLJI 109 has LED lights that shine brilliantly over your entire cooktop. Thanks to these long-lasting lights, before you know it you'll be able to join your guests and enjoy delicious food. But, don't get settled quite yet. Take your baffle filters and place them into the dishwasher if they're looking greasy. Call us today to enjoy your beautiful new PLJI 109.