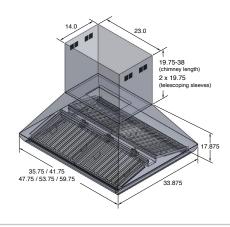

| Configuration and Dimensions                                  |
|---------------------------------------------------------------|
| Hood Type                                                     |
| Sizes Available                                               |
| 36" Dimensions                                                |
| 42" Dimensions 41.75" W x 33.875" D x 17.875"                 |
| 48" Dimensions                                                |
| 54" Dimensions                                                |
| 60" Dimensions                                                |
| Chimney Dimensions: 23" W x 14" D x 19.75"-38" H (Telescoping |
| with Two Interlocking 19.75" Sleeves)                         |
| Features                                                      |
| Control Type Stainless Steel Push Buttor                      |
| LightingLE                                                    |
| Ventilation System                                            |
| Maximum Air Flow Capacity                                     |
| Speed Levels                                                  |
| Airflow (Quiet/Low/Med/High) 300/600/900/120                  |
| Noise Level                                                   |
| Duct Type/Size Round                                          |
| Voltage                                                       |
| Motor                                                         |
| Filter Type Stainless Steel Baffle (Dishwasher Safe           |
| Material                                                      |
| Warranty                                                      |