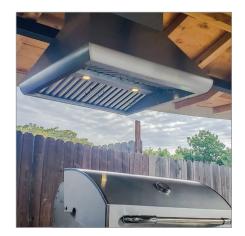

Our PLJI 109 You won't find many residential hoods on the market to match the power of our PLJI 109.36 island mounted range hood. The 1200 CFM dual blower has exceptional power, fit for any task in the kitchen: steaks, pizzas, wok-style cooking, frying...with this island hood, you can cook anything. And it doesn't always have to be on full blast! The concealed stainless steel push button control panel allows you to adjust between four different speeds. You can find it right under the front of the hood! The PLJI 109 has LED lights that shine brilliantly over your entire cooktop. Thanks to these long-lasting lights, before you know it you'll be able to join your guests and enjoy delicious food. But, don't get settled quite yet. Take your baffle filters and place them into the dishwasher if they're looking greasy. Call us today to enjoy your beautiful new PLJI 109.